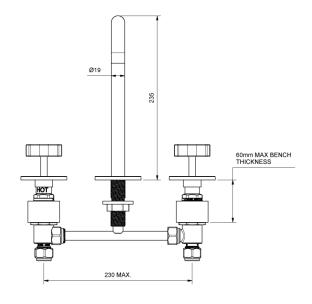

| 150 - 500 kPa                |
| Maximum Continuous Working Temperature                      | 80 deg C                     |
| Suitable for Storage Tank Hot Water                         | Yes                          |
| Suitable for Continuous Flow Hot Water                      | Yes                          |
| Suitable for Gravity Feed Hot Water                         | No                           |
| WARRANTY                                                    |                              |
| Warranty - Domestic Use                                     | 15 Years                     |
| Spare Parts & Labour                                        | 5 Years                      |
| Please refer to Warranty Page for full Terms and Conditions |                              |









Dimensions are nominal measurements only.

## **CLEANING RECOMMENDATIONS:**

We recommend the use of soapy water or approved cleaners. This product should not be cleaned with abrasive materials. Damage caused by any improper treatment is not covered by the product warranty. Refer to Warranty Conditions