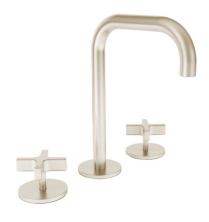

## Milli Exo Basin Set Brushed Nickel (6 Star)

## 2299086

| SPECIFICATIONS                                              |                              |
|-------------------------------------------------------------|------------------------------|
| Recommended Use                                             | Domestic, Hotel & Commercial |
| Colour                                                      | Brushed Nickel               |
| Finish                                                      | Brushed                      |
| Body Material                                               | Electroplated Brass          |
| Recommended Pressure Range                                  | 150 - 500 kPa                |
| Maximum Continuous Working Temperature                      | 80 deg C                     |
| Suitable for Storage Tank Hot Water                         | Yes                          |
| Suitable for Continuous Flow Hot Water                      | Yes                          |
| Suitable for Gravity Feed Hot Water                         | No                           |
| WARRANTY                                                    |                              |
| Warranty - Domestic Use                                     | 15 Years                     |
| Spare Parts & Labour                                        | 5 Years                      |
| Please refer to Warranty Page for full Terms and Conditions |                              |