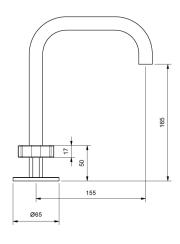

| 150 - 500 kPa                |
| Maximum Continuous Working Temperature                      | 80 deg C                     |
| Suitable for Storage Tank Hot Water                         | Yes                          |
| Suitable for Continuous Flow Hot Water                      | Yes                          |
| Suitable for Gravity Feed Hot Water                         | No                           |
| WARRANTY                                                    |                              |
| Warranty - Domestic Use                                     | 15 Years                     |
| Spare Parts & Labour                                        | 5 Years                      |
| Please refer to Warranty Page for full Terms and Conditions |                              |









Dimensions are nominal measurements only.

## **CLEANING RECOMMENDATIONS:**

We recommend the use of soapy water or approved cleaners. This product should not be cleaned with abrasive materials. Damage caused by any improper treatment is not covered by the product warranty. Refer to Warranty Conditions