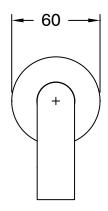

Brass                      |
| Recommended Pressure Range                                  | 150 - 500 kPa as per AS3500   |
| Max Continuous Working Temperature (deg C)                  | 65                            |
| Min Continuous Working Temperature (deg C)                  | 5                             |
| Hot Water Unit Suitability                                  | Storage Tank; Continuous Flow |
| WARRANTY                                                    |                               |
| Warranty - Domestic Use (Years)                             | 15                            |
| Spare Parts & Labour (Years)                                | 1                             |
| Please refer to Warranty Page for full Terms and Conditions |                               |







Dimensions are nominal measurements only.

## **CLEANING RECOMMENDATIONS:**

We recommend the use of soapy water or approved cleaners. This product should not be cleaned with abrasive materials. Damage caused by any improper treatment is not covered by the product warranty. Refer to Warranty Conditions