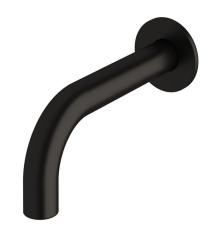

## Milli Pure Wall Bath Outlet 160mm PVD Matte Black

## 9511397

| SPECIFICATIONS                                              |                               |
|-------------------------------------------------------------|-------------------------------|
| Recommended Use                                             | Domestic;Hotel;Commercial     |
| Colour Finish                                               | Matte Black                   |
| Primary Material                                            | DR Brass                      |
| Recommended Pressure Range                                  | 150 - 500 kPa as per AS3500   |
| Max Continuous Working Temperature (deg C)                  | 65                            |
| Min Continuous Working Temperature (deg C)                  | 5                             |
| Hot Water Unit Suitability                                  | Storage Tank; Continuous Flow |
| WARRANTY                                                    |                               |
| Warranty - Domestic Use (Years)                             | 15                            |
| Spare Parts & Labour (Years)                                | 1                             |
| Please refer to Warranty Page for full Terms and Conditions |                               |