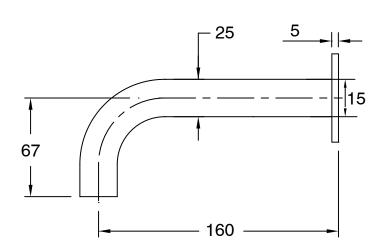

ass                      |
| Recommended Pressure Range                                  | 150 - 500 kPa as per AS3500   |
| Max Continuous Working Temperature (deg C)                  | 65                            |
| Min Continuous Working Temperature (deg C)                  | 5                             |
| Hot Water Unit Suitability                                  | Storage Tank; Continuous Flow |
| WARRANTY                                                    |                               |
| Warranty - Domestic Use (Years)                             | 15                            |
| Spare Parts & Labour (Years)                                | 1                             |
| Please refer to Warranty Page for full Terms and Conditions |                               |







Dimensions are nominal measurements only.

## **CLEANING RECOMMENDATIONS:**

We recommend the use of soapy water or approved cleaners. This product should not be cleaned with abrasive materials. Damage caused by any improper treatment is not covered by the product warranty. Refer to Warranty Conditions