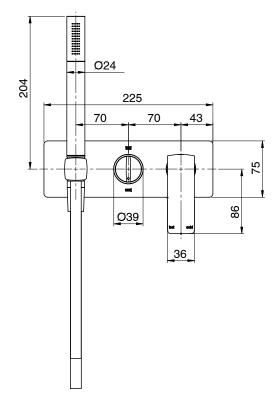

| 150 - 500 kPa                |
| Maximum Continuous Working Temperature                      | 75 deg C                     |
| Suitable for Storage Tank Hot Water                         | Yes                          |
| Suitable for Continuous Flow Hot Water                      | Yes                          |
| Suitable for Gravity Feed Hot Water                         | No                           |
| WARRANTY                                                    |                              |
| Warranty - Domestic Use                                     | 15 Years                     |
| Spare Parts & Labour                                        | 12 Months                    |
| Please refer to Warranty Page for full Terms and Conditions |                              |









Dimensions are nominal measurements only.

## **CLEANING RECOMMENDATIONS:**

We recommend the use of soapy water or approved cleaners. This product should not be cleaned with abrasive materials. Damage caused by any improper treatment is not covered by the product warranty. Refer to Warranty Conditions