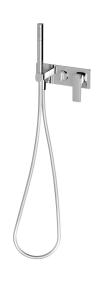

| 150 - 500 kPa                |
| Maximum Continuous Working Temperature                      | 75 deg C                     |
| Suitable for Storage Tank Hot Water                         | Yes                          |
| Suitable for Continuous Flow Hot Water                      | Yes                          |
| Suitable for Gravity Feed Hot Water                         | No                           |
| WARRANTY                                                    |                              |
| Warranty - Domestic Use                                     | 15 Years                     |
| Spare Parts & Labour                                        | 12 Months                    |
| Please refer to Warranty Page for full Terms and Conditions |                              |









Dimensions are nominal measurements only.

## **CLEANING RECOMMENDATIONS:**

We recommend the use of soapy water or approved cleaners. This product should not be cleaned with abrasive materials. Damage caused by any improper treatment is not covered by the product warranty. Refer to Warranty Conditions