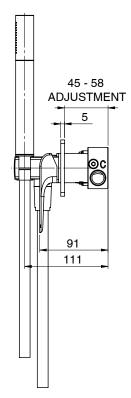

| 150 - 500 kPa                |
| Maximum Continuous Working Temperature                      | 75 deg C                     |
| Suitable for Storage Tank Hot Water                         | Yes                          |
| Suitable for Continuous Flow Hot Water                      | Yes                          |
| Suitable for Gravity Feed Hot Water                         | No                           |
| WARRANTY                                                    |                              |
| Warranty - Domestic Use                                     | 15 Years                     |
| Spare Parts & Labour                                        | 12 Months                    |
| Please refer to Warranty Page for full Terms and Conditions |                              |









Dimensions are nominal measurements only.

## **CLEANING RECOMMENDATIONS:**

We recommend the use of soapy water or approved cleaners. This product should not be cleaned with abrasive materials. Damage caused by any improper treatment is not covered by the product warranty. Refer to Warranty Conditions