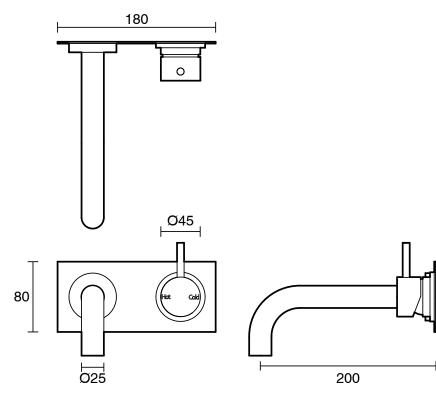

## Sussex Scala 25mm Curved Wall Basin Mixer Tap System Right Hand 200mm Outlet LUX PVD Brushed Pure Gold (6 Star) 2267113

| SPECIFICATIONS                                              |                               |
|-------------------------------------------------------------|-------------------------------|
| Recommended Use                                             | Domestic;Hotel;Commercial     |
| Colour Finish                                               | Brushed Pure Gold             |
| Primary Material                                            | Brass                         |
| Recommended Pressure Range                                  | 150 - 500 kPa as per AS3500   |
| Max Continuous Working Temperature (deg C)                  | 65                            |
| Min Continuous Working Temperature (deg C)                  | 5                             |
| Hot Water Unit Suitability                                  | Storage Tank; Continuous Flow |
| WARRANTY                                                    |                               |
| Warranty - Domestic Use (Years)                             | 15                            |
| Spare Parts & Labour (Years)                                | 15                            |
| Please refer to Warranty Page for full Terms and Conditions |                               |

Dimensions are nominal measurements only.