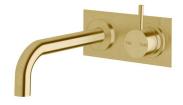

## Sussex Scala 25mm Curved Wall Basin Mixer Tap System Right Hand 200mm Outlet LUX PVD Brushed Pure Gold (6 Star) 2267113

| SPECIFICATIONS                                              |                               |
|-------------------------------------------------------------|-------------------------------|
| Recommended Use                                             | Domestic;Hotel;Commercial     |
| Colour Finish                                               | Brushed Pure Gold             |
| Primary Material                                            | Brass                         |
| Recommended Pressure Range                                  | 150 - 500 kPa as per AS3500   |
| Max Continuous Working Temperature (deg C)                  | 65                            |
| Min Continuous Working Temperature (deg C)                  | 5                             |
| Hot Water Unit Suitability                                  | Storage Tank; Continuous Flow |
| WARRANTY                                                    |                               |
| Warranty - Domestic Use (Years)                             | 15                            |
| Spare Parts & Labour (Years)                                | 15                            |
| Please refer to Warranty Page for full Terms and Conditions |                               |