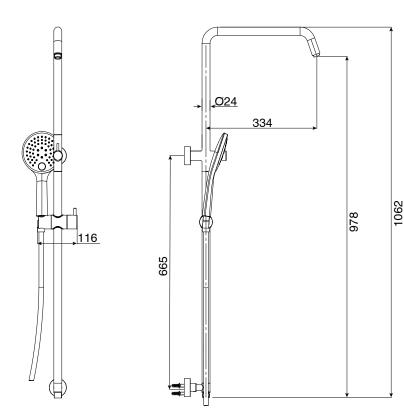

| 150 - 500 kPa                |
| Maximum Continuous Working Temperature                      | 65 deg C                     |
| Suitable for Storage Tank Hot Water                         | Yes                          |
| Suitable for Continuous Flow Hot Water                      | Yes                          |
| Suitable for Gravity Feed Hot Water                         | No                           |
| WARRANTY                                                    |                              |
| Warranty - Domestic Use                                     | 10 Years                     |
| Spare Parts & Labour                                        | 12 Months                    |
| Please refer to Warranty Page for full Terms and Conditions |                              |







Dimensions are nominal measurements only.

## **CLEANING RECOMMENDATIONS:**

We recommend the use of soapy water or approved cleaners. This product should not be cleaned with abrasive materials. Damage caused by any improper treatment is not covered by the product warranty. Refer to Warranty Conditions