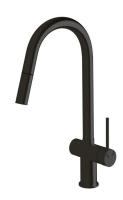

## Sussex Scala Pullout Sink Mixer Tap LUX PVD Matte Opium Black (4 Star) 2267148

| SPECIFICATIONS                                              |                                              |
|-------------------------------------------------------------|----------------------------------------------|
| Recommended Use                                             | Domestic;Hotel;Commercial                    |
| Colour Finish                                               | Matte Opium Black                            |
| Primary Material                                            | Brass                                        |
| Recommended Pressure Range                                  | 150 - 500 kPa as per AS3500                  |
| Max Continuous Working Temperature (deg C)                  | 65                                           |
| Min Continuous Working Temperature (deg C)                  | 5                                            |
| Hot Water Unit Suitability                                  | Gravity Feed;Storage<br>Tank;Continuous Flow |
| WARRANTY                                                    |                                              |
| Warranty - Domestic Use (Years)                             | 15                                           |
| Spare Parts & Labour (Years)                                | 15                                           |
| Please refer to Warranty Page for full Terms and Conditions |                                              |