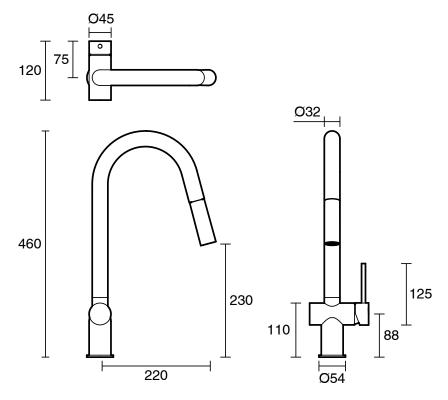

|
| Max Continuous Working Temperature (deg C)                  | 65                                           |
| Min Continuous Working Temperature (deg C)                  | 5                                            |
| Hot Water Unit Suitability                                  | Gravity Feed;Storage<br>Tank;Continuous Flow |
| WARRANTY                                                    |                                              |
| Warranty - Domestic Use (Years)                             | 15                                           |
| Spare Parts & Labour (Years)                                | 15                                           |
| Please refer to Warranty Page for full Terms and Conditions |                                              |







Dimensions are nominal measurements only.

## **CLEANING RECOMMENDATIONS:**

We recommend the use of soapy water or approved cleaners. This product should not be cleaned with abrasive materials. Damage caused by any improper treatment is not covered by the product warranty. Refer to Warranty Conditions