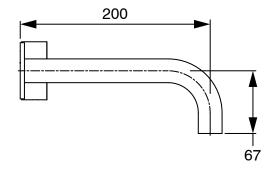

## Milli Pure Progressive Wall Bath Mixer Tap System 200mm with Cirque Textured Handle PVD Matte Black 9511328

| SPECIFICATIONS                                              |                              |
|-------------------------------------------------------------|------------------------------|
| Recommended Use                                             | Domestic;Hotel;Commercial    |
| Colour Finish                                               | Matte Black                  |
| Primary Material                                            | DR Brass                     |
| Recommended Pressure Range                                  | 150 - 500 kPa as per AS3500  |
| Max Continuous Working Temperature (deg C)                  | 65                           |
| Min Continuous Working Temperature (deg C)                  | 5                            |
| Hot Water Unit Suitability                                  | Storage Tank;Continuous Flow |
| WARRANTY                                                    |                              |
| Warranty - Domestic Use (Years)                             | 15                           |
| Spare Parts & Labour (Years)                                | 1                            |
| Please refer to Warranty Page for full Terms and Conditions |                              |

Dimensions are nominal measurements only.