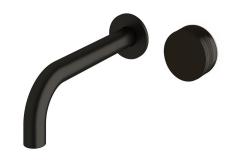

## Milli Pure Progressive Wall Bath Mixer Tap System 200mm with Cirque Textured Handle PVD Matte Black 9511328

| SPECIFICATIONS                                              |                              |
|-------------------------------------------------------------|------------------------------|
| Recommended Use                                             | Domestic;Hotel;Commercial    |
| Colour Finish                                               | Matte Black                  |
| Primary Material                                            | DR Brass                     |
| Recommended Pressure Range                                  | 150 - 500 kPa as per AS3500  |
| Max Continuous Working Temperature (deg C)                  | 65                           |
| Min Continuous Working Temperature (deg C)                  | 5                            |
| Hot Water Unit Suitability                                  | Storage Tank;Continuous Flow |
| WARRANTY                                                    |                              |
| Warranty - Domestic Use (Years)                             | 15                           |
| Spare Parts & Labour (Years)                                | 1                            |
| Please refer to Warranty Page for full Terms and Conditions |                              |