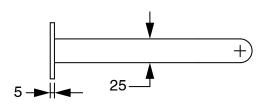

## Milli Pure Progressive Wall Bath Mixer Tap System 200mm with Cirque Textured Handle PVD Matte Black 9511328

| SPECIFICATIONS                                              |                              |
|-------------------------------------------------------------|------------------------------|
| Recommended Use                                             | Domestic;Hotel;Commercial    |
| Colour Finish                                               | Matte Black                  |
| Primary Material                                            | DR Brass                     |
| Recommended Pressure Range                                  | 150 - 500 kPa as per AS3500  |
| Max Continuous Working Temperature (deg C)                  | 65                           |
| Min Continuous Working Temperature (deg C)                  | 5                            |
| Hot Water Unit Suitability                                  | Storage Tank;Continuous Flow |
| WARRANTY                                                    |                              |
| Warranty - Domestic Use (Years)                             | 15                           |
| Spare Parts & Labour (Years)                                | 1                            |
| Please refer to Warranty Page for full Terms and Conditions |                              |

Dimensions are nominal measurements only.