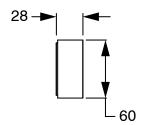

## Milli Pure Progressive Wall Bath Mixer Tap System 200mm with Cirque Textured Handle PVD Matte Black 9511328

| SPECIFICATIONS                                              |                              |
|-------------------------------------------------------------|------------------------------|
| Recommended Use                                             | Domestic;Hotel;Commercial    |
| Colour Finish                                               | Matte Black                  |
| Primary Material                                            | DR Brass                     |
| Recommended Pressure Range                                  | 150 - 500 kPa as per AS3500  |
| Max Continuous Working Temperature (deg C)                  | 65                           |
| Min Continuous Working Temperature (deg C)                  | 5                            |
| Hot Water Unit Suitability                                  | Storage Tank;Continuous Flow |
| WARRANTY                                                    |                              |
| Warranty - Domestic Use (Years)                             | 15                           |
| Spare Parts & Labour (Years)                                | 1                            |
| Please refer to Warranty Page for full Terms and Conditions |                              |

Dimensions are nominal measurements only.