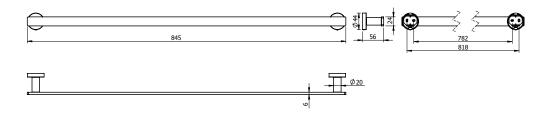

## Milli Marle Edit Single Towel Rail 800mm Chrome 9511275

| SPECIFICATIONS                                              |                              |
|-------------------------------------------------------------|------------------------------|
| Recommended Use                                             | Domestic, Hotel & Commercial |
| Colour                                                      | Chrome                       |
| Material                                                    | Aluminium                    |
| WARRANTY                                                    |                              |
| Replacement Only - Domestic Use                             | 15 Years                     |
| Please refer to Warranty Page for full Terms and Conditions |                              |

Dimensions are nominal measurements only.