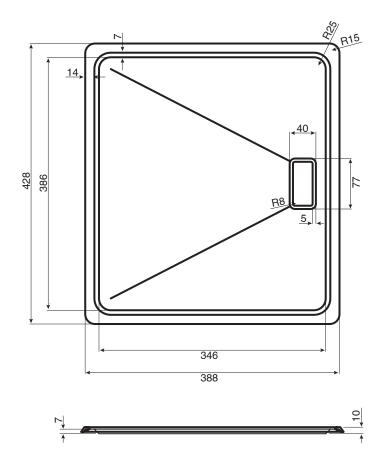

## AFA Exact Drain Tray 428 x 388mm Stainless Steel

| SPECIFICATIONS                                              |                              |
|-------------------------------------------------------------|------------------------------|
| Recommended Use                                             | Domestic, Hotel & Commercial |
| Material                                                    | 304 Grade Stainless Steel    |
| WARRANTY                                                    |                              |
| Warranty - Domestic Use                                     | 12 Months                    |
| Replacement Warranty                                        | 12 Months                    |
| Please refer to Warranty Page for full Terms and Conditions |                              |

Dimensions are nominal measurements only.

Disclaimer: Products in this specification manual must by regulation be installed by licensed and registered trade people. The manufacturer/distributor reserves the right to vary specifications or delete models from their range without prior notification. Dimensions are nominal measurements only. Dimensions and set-outs listed are correct at time of publication however the manufacturer/distributor takes no responsibility for printing errors.