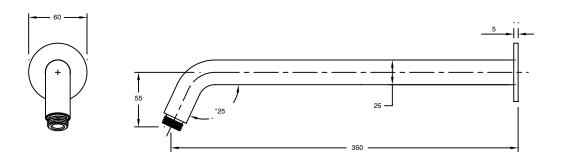

Brass                      |
| Recommended Pressure Range                                  | 150 - 500 kPa as per AS3500   |
| Max Continuous Working Temperature (deg C)                  | 65                            |
| Min Continuous Working Temperature (deg C)                  | 5                             |
| Hot Water Unit Suitability                                  | Storage Tank; Continuous Flow |
| WARRANTY                                                    |                               |
| Warranty - Domestic Use (Years)                             | 15                            |
| Spare Parts & Labour (Years)                                | 1                             |
| Please refer to Warranty Page for full Terms and Conditions |                               |





Dimensions are nominal measurements only.

## **CLEANING RECOMMENDATIONS:**

We recommend the use of soapy water or approved cleaners. This product should not be cleaned with abrasive materials. Damage caused by any improper treatment is not covered by the product warranty. Refer to Warranty Conditions