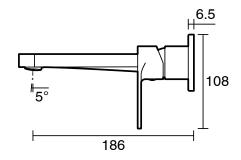

c;Commercial;Hotel     |
| Colour Category                                             | Gunmetal                      |
| Colour Finish                                               | Brushed Gunmetal              |
| Primary Material                                            | Lead Free Brass               |
| Hot Water Unit Suitability                                  | Storage Tank; Continuous Flow |
| WARRANTY                                                    |                               |
| Warranty - Domestic Use (Years)                             | 10                            |
| Spare Parts & Labour (Years)                                | 1                             |
| Please refer to Warranty Page for full Terms and Conditions |                               |











Dimensions are nominal measurements only.

## **CLEANING RECOMMENDATIONS:**

We recommend the use of soapy water or approved cleaners. This product should not be cleaned with abrasive materials. Damage caused by any improper treatment is not covered by the product warranty. Refer to Warranty Conditions