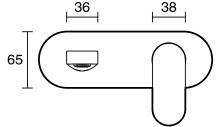

tic;Commercial;Hotel     |
| Colour Category                                             | Gunmetal                      |
| Colour Finish                                               | Brushed Gunmetal              |
| Primary Material                                            | Lead Free Brass               |
| Hot Water Unit Suitability                                  | Storage Tank; Continuous Flow |
| WARRANTY                                                    |                               |
| Warranty - Domestic Use (Years)                             | 10                            |
| Spare Parts & Labour (Years)                                | 1                             |
| Please refer to Warranty Page for full Terms and Conditions |                               |











Dimensions are nominal measurements only.

## **CLEANING RECOMMENDATIONS:**

We recommend the use of soapy water or approved cleaners. This product should not be cleaned with abrasive materials. Damage caused by any improper treatment is not covered by the product warranty. Refer to Warranty Conditions