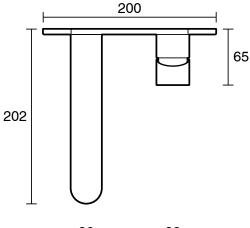

estic;Commercial;Hotel     |
| Colour Category                                             | Gunmetal                      |
| Colour Finish                                               | Brushed Gunmetal              |
| Primary Material                                            | Lead Free Brass               |
| Hot Water Unit Suitability                                  | Storage Tank; Continuous Flow |
| WARRANTY                                                    |                               |
| Warranty - Domestic Use (Years)                             | 10                            |
| Spare Parts & Labour (Years)                                | 1                             |
| Please refer to Warranty Page for full Terms and Conditions |                               |











Dimensions are nominal measurements only.

## **CLEANING RECOMMENDATIONS:**

We recommend the use of soapy water or approved cleaners. This product should not be cleaned with abrasive materials. Damage caused by any improper treatment is not covered by the product warranty. Refer to Warranty Conditions