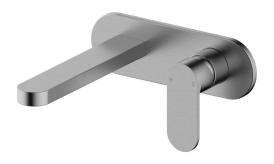

## Mizu Soothe MK2 Wall Basin/Bath Mix Trimset Brushed Gunmetal (6 Star) 2265226

| SPECIFICATIONS                                              |                               |
|-------------------------------------------------------------|-------------------------------|
| Recommended Use                                             | Domestic;Commercial;Hotel     |
| Colour Category                                             | Gunmetal                      |
| Colour Finish                                               | Brushed Gunmetal              |
| Primary Material                                            | Lead Free Brass               |
| Hot Water Unit Suitability                                  | Storage Tank; Continuous Flow |
| WARRANTY                                                    |                               |
| Warranty - Domestic Use (Years)                             | 10                            |
| Spare Parts & Labour (Years)                                | 1                             |
| Please refer to Warranty Page for full Terms and Conditions |                               |