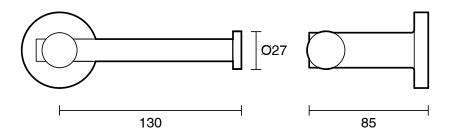

|                           |
|-------------------------------------------------------------|---------------------------|
| Recommended Use                                             | Domestic;Hotel;Commercial |
| Colour Finish                                               | Brushed Oyster Nickel     |
| Primary Material                                            | Brass                     |
| WARRANTY                                                    |                           |
| Replacement Only - Domestic Use (Years)                     | 15                        |
| Parts Replacement Only (Years)                              | 15                        |
| Please refer to Warranty Page for full Terms and Conditions |                           |







Dimensions are nominal measurements only.

## **CLEANING RECOMMENDATIONS:**

We recommend the use of soapy water or approved cleaners. This product should not be cleaned with abrasive materials. Damage caused by any improper treatment is not covered by the product warranty. Refer to Warranty Conditions