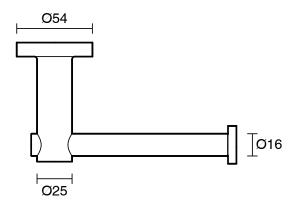

|                           |
|-------------------------------------------------------------|---------------------------|
| Recommended Use                                             | Domestic;Hotel;Commercial |
| Colour Finish                                               | Brushed Oyster Nickel     |
| Primary Material                                            | Brass                     |
| WARRANTY                                                    |                           |
| Replacement Only - Domestic Use (Years)                     | 15                        |
| Parts Replacement Only (Years)                              | 15                        |
| Please refer to Warranty Page for full Terms and Conditions |                           |







Dimensions are nominal measurements only.

## **CLEANING RECOMMENDATIONS:**

We recommend the use of soapy water or approved cleaners. This product should not be cleaned with abrasive materials. Damage caused by any improper treatment is not covered by the product warranty. Refer to Warranty Conditions