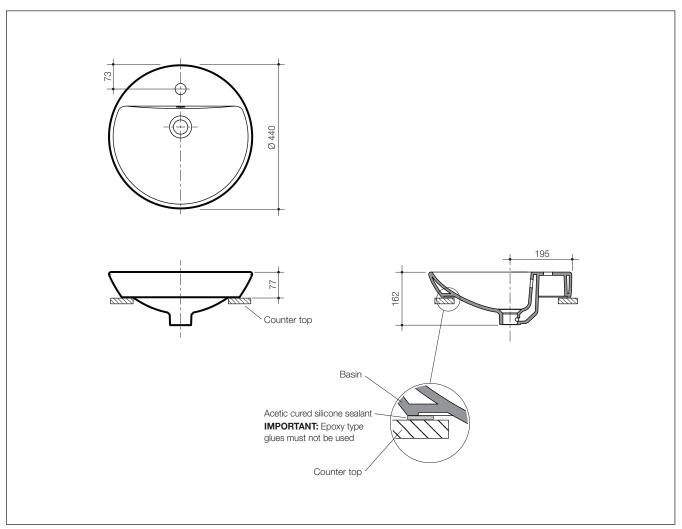

## **Orbis** Vitreous China Inset Vanity Basin

Nominal Size: 440mm diameter

| CI/Sf | 3<br> (74.2) | g3       |   |
|-------|--------------|----------|---|
| Date  | Novemb       | ber 2016 | 5 |

Supersedes all previous issues

| Tap Holes:     | Basin available in: One taphole Code No.633415.                                                                                                                                                                                                                                                                                                    |
|----------------|----------------------------------------------------------------------------------------------------------------------------------------------------------------------------------------------------------------------------------------------------------------------------------------------------------------------------------------------------|
| Waste Outlet:  | The basin has been designed for the Caroma waste outlet suitable for a 40mm trap connection. Chrome flush fitting waste and white plug supplied. Alternative waste options are available — Plug & anti-vandal flush fitting chrome waste Code No.687141C; Plug & chrome grate waste Code No.687328C; Chrome pop-up plug and waste Code No.687329C. |
| Bowl Capacity: | 2.5 litres to overflow.                                                                                                                                                                                                                                                                                                                            |
| Overflow:      | Overflow available only. Designed for maximum tap flow rate of 15 litres/minute.                                                                                                                                                                                                                                                                   |
| Fixing:        | The underside of the basin rim must be sealed to the counter top with an acetic cured silicone sealant. <b>Epoxy type glues must not be used.</b><br>The basin is supplied with a template which must be used for the counter top cut-out.                                                                                                         |
| Colours:       | White only.                                                                                                                                                                                                                                                                                                                                        |
| Dimensions:    | All dimensions are in millimetres and are subject to normal manufacturing variations. Caroma pursues a policy of continuing improvement in design and performance of its products. The right is therefore reserved to vary specifications without notice.                                                                                          |