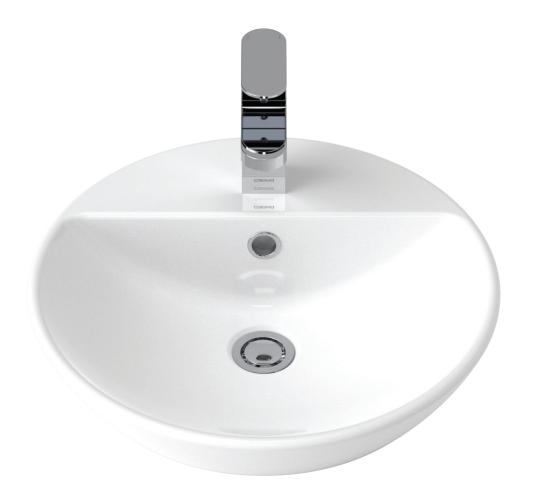

## **Caroma**° Orbis

Tapware shown is not included.

| The <b>Orbis</b> inset vanity basin offers a classic round style with distinctive clean lines. This product |
|-------------------------------------------------------------------------------------------------------------|
| adds timeless sophistication in any bathroom. The basin is suitable for general purpose domestic            |
| and commercial applications.                                                                                |