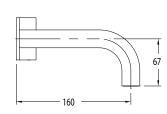

## Milli Pure Wall Bath Hostess System 160mm with Cirque Textured Handle

| SPECIFICATIONS                                              |                                                             |
|-------------------------------------------------------------|-------------------------------------------------------------|
| Recommended Use                                             | Domestic, Commercial, Hotel                                 |
| Colour Variations                                           | Chrome, Matte Black,<br>Brushed Nickel, Brushed<br>Gunmetal |
| Recommended Pressure Range                                  | 300 - 500Kpa                                                |
| Max Continuous Working Pressure                             | 500Kpa                                                      |
| Max Continuous Working Temperature                          | 65 deg. C                                                   |
| Suitable for Storage Tank Hot Water                         | Yes                                                         |
| Suitable for Continuous Flow Hot Water                      | Yes                                                         |
| Suitable for Gravity Feed Hot Water                         | No                                                          |
| WARRANTY                                                    |                                                             |
| Warranty - Domestic Use                                     | 15 Years                                                    |
| Spare Parts<br>Labour                                       | 1 Year<br>1 Year                                            |
| Please refer to Warranty Page for full Terms and Conditions |                                                             |

Dimensions are nominal measurements only.

Disclaimer: Products in this specification manual must by regulation be installed by licensed and registered trade people. The manufacturer/distributor reserves the right to vary specifications or delete models from their range without prior notification. Dimensions are nominal measurements only. Dimensions and set-outs listed are correct at time of publication however the manufacturer/distributor takes no responsibility for printing errors.