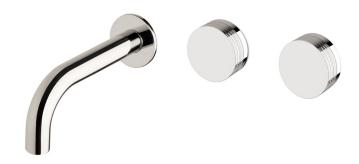

## Milli Pure Wall Bath Hostess System 160mm with Cirque Textured Handle

| SPECIFICATIONS                                              |                                                             |
|-------------------------------------------------------------|-------------------------------------------------------------|
| Recommended Use                                             | Domestic, Commercial, Hotel                                 |
| Colour Variations                                           | Chrome, Matte Black,<br>Brushed Nickel, Brushed<br>Gunmetal |
| Recommended Pressure Range                                  | 300 - 500Kpa                                                |
| Max Continuous Working Pressure                             | 500Kpa                                                      |
| Max Continuous Working Temperature                          | 65 deg. C                                                   |
| Suitable for Storage Tank Hot Water                         | Yes                                                         |
| Suitable for Continuous Flow Hot Water                      | Yes                                                         |
| Suitable for Gravity Feed Hot Water                         | No                                                          |
| WARRANTY                                                    |                                                             |
| Warranty - Domestic Use                                     | 15 Years                                                    |
| Spare Parts<br>Labour                                       | 1 Year<br>1 Year                                            |
| Please refer to Warranty Page for full Terms and Conditions |                                                             |