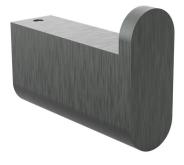

## Mizu Soothe Robe Hook Brushed Gunmetal

## 2265122

| SPECIFICATIONS                                              |                           |
|-------------------------------------------------------------|---------------------------|
| Recommended Use                                             | Domestic;Hotel;Commercial |
| Colour Finish                                               | Brushed Gunmetal          |
| Primary Material                                            | Brass                     |
| WARRANTY                                                    |                           |
| Replacement Only - Domestic Use<br>(Years)                  | 10                        |
| Parts Replacement Only (Years)                              | 1                         |
| Please refer to Warranty Page for full Terms and Conditions |                           |