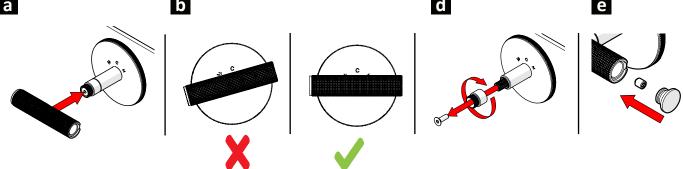

## **Care Details**

We recommend the use of soapy water or approved cleaners. This product should not be cleaned with abrasive materials. Damage caused by any improper treatment is not covered by the product warranty. Refer to Warranty Conditions

Installation should comply with Australian standard AS3500.1 or relevant local authority requirements. Showers may not be suitable for use within:

- Gravity-fed water systemsSome instantaneous hot water systems
- Any flow controller incorporated in the outlet to be tightened to prevent removal by hand. As Per AS3718

Plumbers, please ensure a copy of the installation instruction is left with the end user for future reference

IN0684\_revB\_ Milli Etch Progressive Shower Mixer Tap

500KPa

degrees