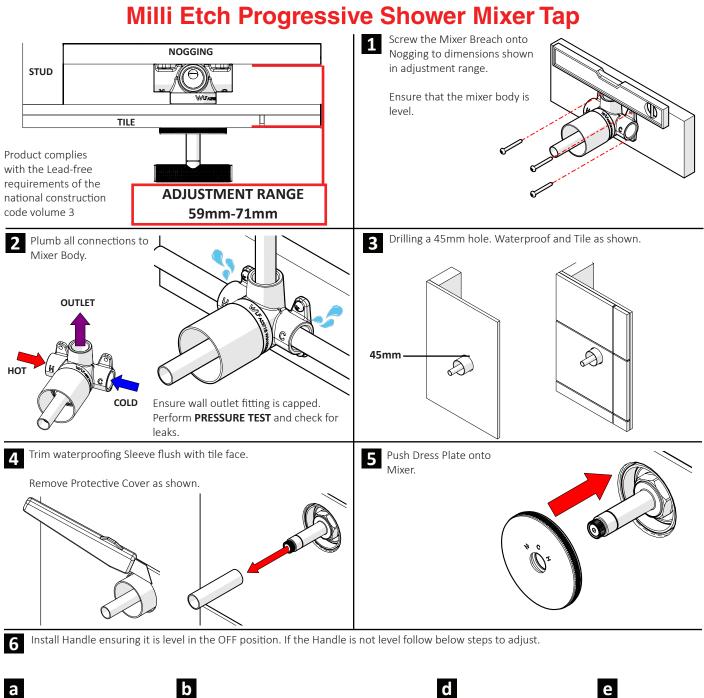

## **Care Details**

We recommend the use of soapy water or approved cleaners. This product should not be cleaned with abrasive materials. Damage caused by any improper treatment is not covered by the product warranty. Refer to Warranty Conditions

Installation should comply with Australian standard AS3500.1 or relevant local authority requirements. Showers may not be suitable for use within:

- Gravity-fed water systemsSome instantaneous hot water systems
- Any flow controller incorporated in the outlet to be tightened to prevent removal by hand. As Per AS3718

Plumbers, please ensure a copy of the installation instruction is left with the end user for future reference

IN0684\_revB\_ Milli Etch Progressive Shower Mixer Tap

500KPa

degrees