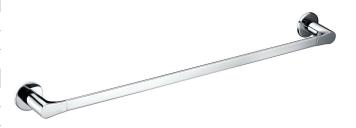

## Mizu Silk Single Towel Rail 750mm Chrome

## 9506621

| SPECIFICATIONS                                              |                              |
|-------------------------------------------------------------|------------------------------|
| Recommended Use                                             | Domestic, Hotel & Commercial |
| Colour                                                      | Chrome                       |
| Material                                                    | Zinc                         |
| WARRANTY                                                    |                              |
| Replacement Only - Domestic Use                             | 10 Years                     |
| Please refer to Warranty Page for full Terms and Conditions |                              |
|                                                             |                              |