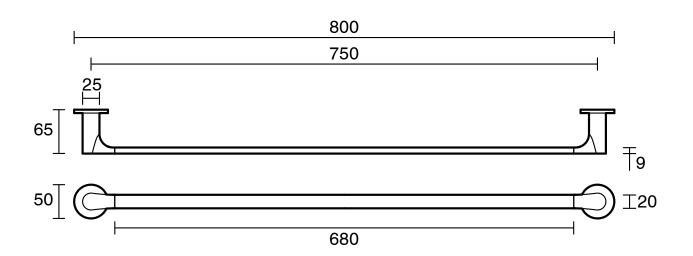

|                              |
|-------------------------------------------------------------|------------------------------|
| Recommended Use                                             | Domestic, Hotel & Commercial |
| Colour                                                      | Chrome                       |
| Material                                                    | Zinc                         |
| WARRANTY                                                    |                              |
| Replacement Only - Domestic Use                             | 10 Years                     |
| Please refer to Warranty Page for full Terms and Conditions |                              |
|                                                             |                              |





Dimensions are nominal measurements only.

## **CLEANING RECOMMENDATIONS:**

We recommend the use of soapy water or approved cleaners. This product should not be cleaned with abrasive materials. Damage caused by any improper treatment is not covered by the product warranty. Refer to Warranty Conditions