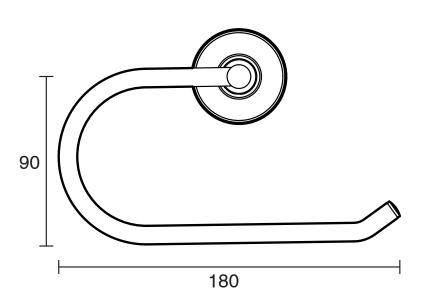

|                              |
|-------------------------------------------------------------|------------------------------|
| Recommended Use                                             | Domestic, Hotel & Commercial |
| Colour                                                      | Brushed Nickel               |
| Material                                                    | Zinc/Steel                   |
| WARRANTY                                                    |                              |
| Replacement Only - Domestic Use                             | 10 Years                     |
| Parts Replacement Only                                      | 12 Months                    |
| Please refer to Warranty Page for full Terms and Conditions |                              |







Dimensions are nominal measurements only.

## **CLEANING RECOMMENDATIONS:**

We recommend the use of soapy water or approved cleaners. This product should not be cleaned with abrasive materials. Damage caused by any improper treatment is not covered by the product warranty. Refer to Warranty Conditions