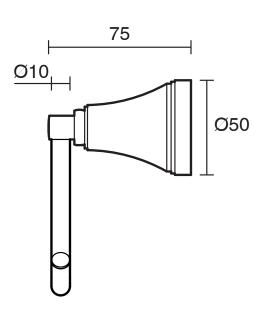

|                              |
|-------------------------------------------------------------|------------------------------|
| Recommended Use                                             | Domestic, Hotel & Commercial |
| Colour                                                      | Brushed Nickel               |
| Material                                                    | Zinc/Steel                   |
| WARRANTY                                                    |                              |
| Replacement Only - Domestic Use                             | 10 Years                     |
| Parts Replacement Only                                      | 12 Months                    |
| Please refer to Warranty Page for full Terms and Conditions |                              |







Dimensions are nominal measurements only.

## **CLEANING RECOMMENDATIONS:**

We recommend the use of soapy water or approved cleaners. This product should not be cleaned with abrasive materials. Damage caused by any improper treatment is not covered by the product warranty. Refer to Warranty Conditions