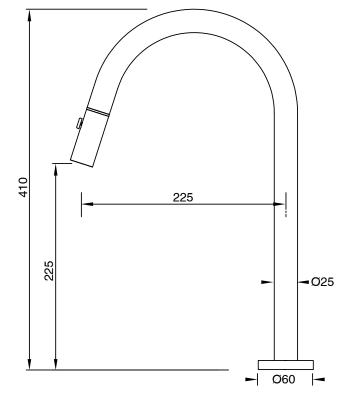

Brass                      |
| Recommended Pressure Range                                  | 150 - 500 kPa as per AS3500   |
| Max Continuous Working Temperature (deg C)                  | 65                            |
| Min Continuous Working Temperature (deg C)                  | 5                             |
| Hot Water Unit Suitability                                  | Storage Tank; Continuous Flow |
| WARRANTY                                                    |                               |
| Warranty - Domestic Use (Years)                             | 15                            |
| Spare Parts & Labour (Years)                                | 1                             |
| Please refer to Warranty Page for full Terms and Conditions |                               |







Dimensions are nominal measurements only.

## **CLEANING RECOMMENDATIONS:**

We recommend the use of soapy water or approved cleaners. This product should not be cleaned with abrasive materials. Damage caused by any improper treatment is not covered by the product warranty. Refer to Warranty Conditions