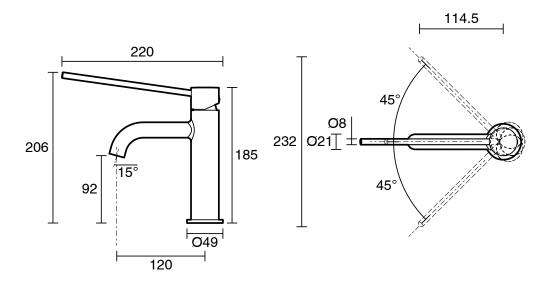

d Free Brass               |
| Recommended Pressure Range                                  | 150 - 500kPa per AS3500       |
| Max Continuous Working Temperature (deg C)                  | 65                            |
| Min Continuous Working Temperature (deg C)                  | 5                             |
| Hot Water Unit Suitability                                  | Storage Tank; Continuous Flow |
| WARRANTY                                                    |                               |
| Warranty - Domestic Use (Years)                             | 10                            |
| Spare Parts & Labour (Years)                                | 1                             |
| Please refer to Warranty Page for full Terms and Conditions |                               |







Dimensions are nominal measurements only.

## **CLEANING RECOMMENDATIONS:**

We recommend the use of soapy water or approved cleaners. This product should not be cleaned with abrasive materials. Damage caused by any improper treatment is not covered by the product warranty. Refer to Warranty Conditions