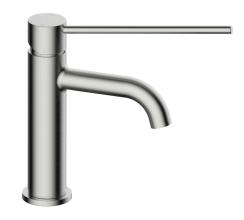

## Mizu Drift Basin Mixer Curved Spout with Extended Lever Tap Brushed Nickel (6 Star) 2267413

| SPECIFICATIONS                                              |                               |
|-------------------------------------------------------------|-------------------------------|
| Recommended Use                                             | Domestic;Commercial;Hotel     |
| Colour Finish                                               | Chrome                        |
| Primary Material                                            | Lead Free Brass               |
| Recommended Pressure Range                                  | 150 - 500kPa per AS3500       |
| Max Continuous Working Temperature (deg C)                  | 65                            |
| Min Continuous Working Temperature (deg C)                  | 5                             |
| Hot Water Unit Suitability                                  | Storage Tank; Continuous Flow |
| WARRANTY                                                    |                               |
| Warranty - Domestic Use (Years)                             | 10                            |
| Spare Parts & Labour (Years)                                | 1                             |
| Please refer to Warranty Page for full Terms and Conditions |                               |