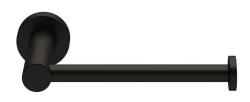

## Milli Mood Edit Toilet Roll Holder PVD Matte Black

9511414

## **SPECIFICATIONS**

Recommended Use Domestic, Hotel & Commercial

Colour

Material

## WARRANTY

Replacement Only - Domestic Use 15 Years

Please refer to Warranty Page for full Terms and Conditions

Matte Black

DR Brass









Dimensions are nominal measurements only.

## **CLEANING RECOMMENDATIONS:**

We recommend the use of soapy water or approved cleaners. This product should not be cleaned with abrasive materials. Damage caused by any improper treatment is not covered by the product warranty. Refer to Warranty Conditions

Disclaimer: Products in this specification manual must by regulation be installed by licensed and registered trade people. The manufacturer/distributor reserves the right to vary specifications or delete models from their range without prior notification. Dimensions are nominal measurements only. Dimensions and set-outs listed are correct at time of publication however the manufacturer/distributor takes no responsibility for printing errors.

Published 28/03/2022

To see the complet