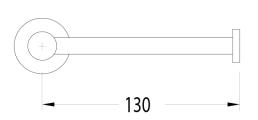

## WARRANTY

Replacement Only - Domestic Use 15 Years

Please refer to Warranty Page for full Terms and Conditions

Matte Black

DR Brass

Dimensions are nominal measurements only.