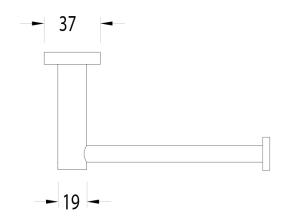

## WARRANTY

Replacement Only - Domestic Use 15 Years

Please refer to Warranty Page for full Terms and Conditions

Matte Black

DR Brass

Dimensions are nominal measurements only.