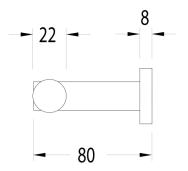

## WARRANTY

Replacement Only - Domestic Use 15 Years

Please refer to Warranty Page for full Terms and Conditions

Matte Black

DR Brass

Dimensions are nominal measurements only.