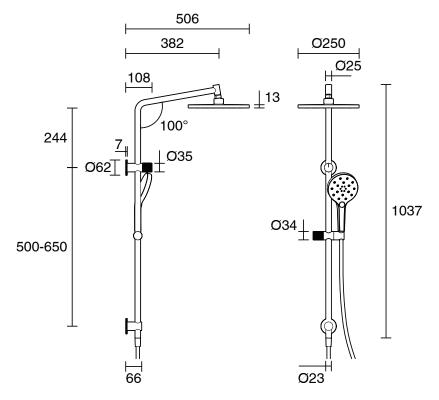

- 500 kPa as per AS3500   |
| Max Continuous Working Pressure (kPa)                       | 500                           |
| Max Continuous Working Temperature (deg C)                  | 65                            |
| Min Continuous Working Temperature (deg C)                  | 5                             |
| Hot Water Unit Suitability                                  | Storage Tank; Continuous Flow |
| WARRANTY                                                    |                               |
| Warranty - Domestic Use (Years)                             | 15                            |
| Spare Parts & Labour (Years)                                | 1                             |
| Please refer to Warranty Page for full Terms and Conditions |                               |







Dimensions are nominal measurements only.

## **CLEANING RECOMMENDATIONS:**

We recommend the use of soapy water or approved cleaners. This product should not be cleaned with abrasive materials. Damage caused by any improper treatment is not covered by the product warranty. Refer to Warranty Conditions