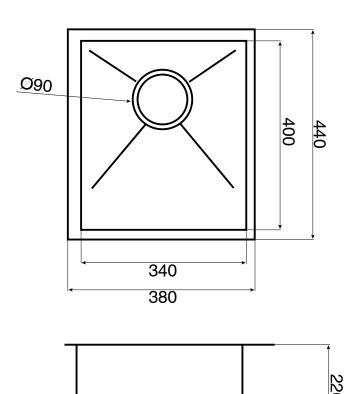

## AFA Vertus Single Bowl Undermount Sink No Taphole 380mm Stainless Steel

| SPECIFICATIONS                                              |                              |
|-------------------------------------------------------------|------------------------------|
| Recommended Use                                             | Domestic, Hotel & Commercial |
| Material                                                    | Stainless Steel              |
| Sink Formation                                              | Fully Fabricated             |
| Bowl Capacity                                               | 30 Litres                    |
| Waste Type                                                  | Basket                       |
| Waste Size                                                  | 90mm                         |
| Waste Position                                              | Rear                         |
| Taphole Configuration                                       | No Taphole                   |
| Overflow Configuration                                      | No Overflow                  |
| WARRANTY                                                    |                              |
| Warranty - Domestic Use                                     | 30 Years                     |
| Spare Parts & Labour                                        | 12 Months                    |
| Please refer to Warranty Page for full Terms and Conditions |                              |

Sinks must be installed using a cutout template. No responsibility will be taken for damage that occurs where a template has not been used.

Dimensions are nominal measurements only.

Disclaimer: Products in this specification manual must by regulation be installed by licensed and registered trade people. The manufacturer/distributor reserves the right to vary specifications or delete models from their range without prior notification. Dimensions are nominal measurements only. Dimensions and set-outs listed are correct at time of publication however the manufacturer/distributor takes no responsibility for printing errors.