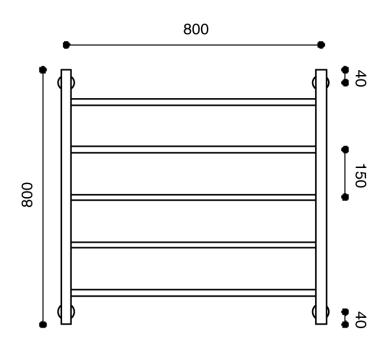

## Milli Mood Edit Heated Towel Rail 800 x 800mm Brushed Gold

Dimensions are nominal measurements only.