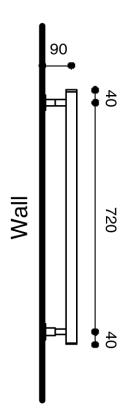

## Milli Mood Edit Heated Towel Rail 800 x 800mm Brushed Gold

Dimensions are nominal measurements only.