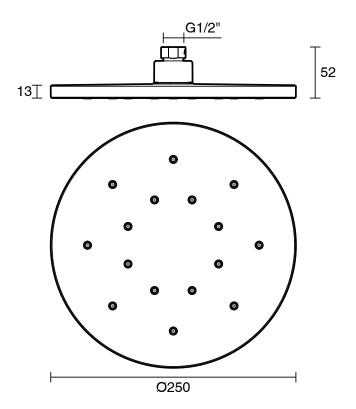

- 500 kPa as per AS3500   |
| Max Continuous Working Pressure (kPa)                       | 500                           |
| Max Continuous Working Temperature (deg C)                  | 65                            |
| Min Continuous Working Temperature (deg C)                  | 5                             |
| Hot Water Unit Suitability                                  | Storage Tank; Continuous Flow |
| WARRANTY                                                    |                               |
| Warranty - Domestic Use (Years)                             | 15                            |
| Spare Parts & Labour (Years)                                | 1                             |
| Please refer to Warranty Page for full Terms and Conditions |                               |







Dimensions are nominal measurements only.

## **CLEANING RECOMMENDATIONS:**

We recommend the use of soapy water or approved cleaners. This product should not be cleaned with abrasive materials. Damage caused by any improper treatment is not covered by the product warranty. Refer to Warranty Conditions