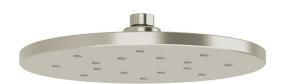

50 - 500 kPa as per AS3500   |
| Max Continuous Working Pressure (kPa)                       | 500                           |
| Max Continuous Working Temperature (deg C)                  | 65                            |
| Min Continuous Working Temperature (deg C)                  | 5                             |
| Hot Water Unit Suitability                                  | Storage Tank; Continuous Flow |
| WARRANTY                                                    |                               |
| Warranty - Domestic Use (Years)                             | 15                            |
| Spare Parts & Labour (Years)                                | 1                             |
| Please refer to Warranty Page for full Terms and Conditions |                               |







Dimensions are nominal measurements only.

## **CLEANING RECOMMENDATIONS:**

We recommend the use of soapy water or approved cleaners. This product should not be cleaned with abrasive materials. Damage caused by any improper treatment is not covered by the product warranty. Refer to Warranty Conditions