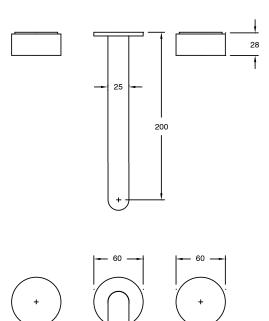

| DR Brass                     |
| Recommended Pressure Range                                  | 150 - 500 kPa as per AS3500  |
| Max Continuous Working Temperature (deg C)                  | 65                           |
| Min Continuous Working Temperature (deg C)                  | 5                            |
| Hot Water Unit Suitability                                  | Storage Tank;Continuous Flow |
| WARRANTY                                                    |                              |
| Warranty - Domestic Use (Years)                             | 15                           |
| Spare Parts & Labour (Years)                                | 1                            |
| Please refer to Warranty Page for full Terms and Conditions |                              |







Dimensions are nominal measurements only.

## **CLEANING RECOMMENDATIONS:**

We recommend the use of soapy water or approved cleaners. This product should not be cleaned with abrasive materials. Damage caused by any improper treatment is not covered by the product warranty. Refer to Warranty Conditions

Disclaimer: Products in this specification manual must by regulation be installed by licensed and registered trade people. The manufacturer/distributor reserves the right to vary specifications or delete models from their range without prior notification. Dimensions are nominal measurements only. Dimensions and set-outs listed are correct at time of publication however the manufacturer/distributor takes no responsibility for printing errors.

Published 13/03/2025

To see the complete Mi