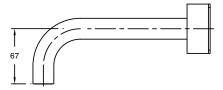

| DR Brass                     |
| Recommended Pressure Range                                  | 150 - 500 kPa as per AS3500  |
| Max Continuous Working Temperature (deg C)                  | 65                           |
| Min Continuous Working Temperature (deg C)                  | 5                            |
| Hot Water Unit Suitability                                  | Storage Tank;Continuous Flow |
| WARRANTY                                                    |                              |
| Warranty - Domestic Use (Years)                             | 15                           |
| Spare Parts & Labour (Years)                                | 1                            |
| Please refer to Warranty Page for full Terms and Conditions |                              |







Dimensions are nominal measurements only.

## **CLEANING RECOMMENDATIONS:**

We recommend the use of soapy water or approved cleaners. This product should not be cleaned with abrasive materials. Damage caused by any improper treatment is not covered by the product warranty. Refer to Warranty Conditions

Disclaimer: Products in this specification manual must by regulation be installed by licensed and registered trade people. The manufacturer/distributor reserves the right to vary specifications or delete models from their range without prior notification. Dimensions are nominal measurements only. Dimensions and set-outs listed are correct at time of publication however the manufacturer/distributor takes no responsibility for printing errors.

Published 13/03/2025

To see the complete Mill