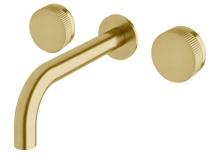

| DR Brass                     |
| Recommended Pressure Range                                  | 150 - 500 kPa as per AS3500  |
| Max Continuous Working Temperature (deg C)                  | 65                           |
| Min Continuous Working Temperature (deg C)                  | 5                            |
| Hot Water Unit Suitability                                  | Storage Tank;Continuous Flow |
| WARRANTY                                                    |                              |
| Warranty - Domestic Use (Years)                             | 15                           |
| Spare Parts & Labour (Years)                                | 1                            |
| Please refer to Warranty Page for full Terms and Conditions |                              |







Dimensions are nominal measurements only.

## **CLEANING RECOMMENDATIONS:**

We recommend the use of soapy water or approved cleaners. This product should not be cleaned with abrasive materials. Damage caused by any improper treatment is not covered by the product warranty. Refer to Warranty Conditions

Disclaimer: Products in this specification manual must by regulation be installed by licensed and registered trade people. The manufacturer/distributor reserves the right to vary specifications or delete models from their range without prior notification. Dimensions are nominal measurements only. Dimensions and set-outs listed are correct at time of publication however the manufacturer/distributor takes no responsibility for printing errors.

Published 13/03/2025

To see the complete