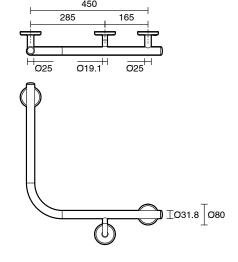

## Mizu Drift 90 Degree Ambulant WC Left Hand & Right Hand Pair Polished Stainless Steel 9513066

| SPECIFICATIONS                                              |                                  |
|-------------------------------------------------------------|----------------------------------|
| Recommended Use                                             | Domestic, Hotel & Commercial     |
| Colour                                                      | Polished Stainless Steel         |
| Material                                                    | 304 grade (18/8) stainless steel |
| WARRANTY                                                    |                                  |
| Replacement Only - Domestic Use                             | 20 Years                         |
| Parts Replacement Only                                      | 12 Months                        |
| Please refer to Warranty Page for full Terms and Conditions |                                  |

Dimensions are nominal measurements only.