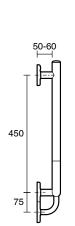

## Mizu Drift 90 Degree Ambulant WC Left Hand & Right Hand Pair Polished Stainless Steel 9513066

| SPECIFICATIONS                                              |                                  |
|-------------------------------------------------------------|----------------------------------|
| Recommended Use                                             | Domestic, Hotel & Commercial     |
| Colour                                                      | Polished Stainless Steel         |
| Material                                                    | 304 grade (18/8) stainless steel |
| WARRANTY                                                    |                                  |
| Replacement Only - Domestic Use                             | 20 Years                         |
| Parts Replacement Only                                      | 12 Months                        |
| Please refer to Warranty Page for full Terms and Conditions |                                  |

Dimensions are nominal measurements only.