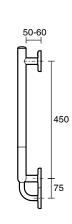

-------------------------------------------------------------|----------------------------------|
| Recommended Use                                             | Domestic, Hotel & Commercial     |
| Colour                                                      | Polished Stainless Steel         |
| Material                                                    | 304 grade (18/8) stainless steel |
| WARRANTY                                                    |                                  |
| Replacement Only - Domestic Use                             | 20 Years                         |
| Parts Replacement Only                                      | 12 Months                        |
| Please refer to Warranty Page for full Terms and Conditions |                                  |











Dimensions are nominal measurements only.

## **CLEANING RECOMMENDATIONS:**

We recommend the use of soapy water or approved cleaners. This product should not be cleaned with abrasive materials. Damage caused by any improper treatment is not covered by the product warranty. Refer to Warranty Conditions

Disclaimer: Products in this specification manual must by regulation be installed by licensed and registered trade people. The manufacturer/distributor reserves the right to vary specifications or delete models from their range without prior notification. Dimensions are nominal measurements only. Dimensions and set-outs listed are correct at time of publication however the manufacturer/distributor takes no responsibility for printing errors.