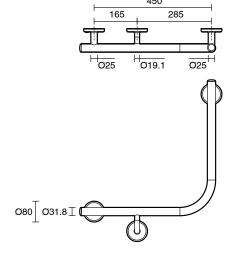

## Mizu Drift 90 Degree Ambulant WC Left Hand & Right Hand Pair Polished Stainless Steel 9513066

| SPECIFICATIONS                                              |                                  |
|-------------------------------------------------------------|----------------------------------|
| Recommended Use                                             | Domestic, Hotel & Commercial     |
| Colour                                                      | Polished Stainless Steel         |
| Material                                                    | 304 grade (18/8) stainless steel |
| WARRANTY                                                    |                                  |
| Replacement Only - Domestic Use                             | 20 Years                         |
| Parts Replacement Only                                      | 12 Months                        |
| Please refer to Warranty Page for full Terms and Conditions |                                  |

Dimensions are nominal measurements only.