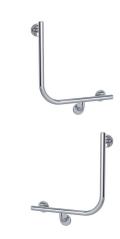

## Mizu Drift 90 Degree Ambulant WC Left Hand & Right Hand Pair Polished Stainless Steel 9513066

| SPECIFICATIONS                                              |                                  |
|-------------------------------------------------------------|----------------------------------|
| Recommended Use                                             | Domestic, Hotel & Commercial     |
| Colour                                                      | Polished Stainless Steel         |
| Material                                                    | 304 grade (18/8) stainless steel |
| WARRANTY                                                    |                                  |
| Replacement Only - Domestic Use                             | 20 Years                         |
| Parts Replacement Only                                      | 12 Months                        |
| Please refer to Warranty Page for full Terms and Conditions |                                  |