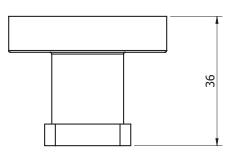

## Milli Axon MK2 Robe Hook Matte Black

9505201

## SPECIFICATIONS

| Recommended Use                                             | Domestic, Hotel & Commercial |
|-------------------------------------------------------------|------------------------------|
| Colour                                                      | Matte Black                  |
| Material                                                    | Aluminium/Zinc Alloy         |
| WARRANTY                                                    |                              |
| Domestic Use Replacement Only                               | 15 Years                     |
| Please refer to Warranty Page for full Terms and Conditions |                              |





Dimensions are nominal measurements only.

## **CLEANING RECOMMENDATIONS:**

We recommend the use of soapy water or approved cleaners. This product should not be cleaned with abrasive materials. Damage caused by any improper treatment is not covered by the product warranty. Refer to Warranty Conditions

Disclaimer: Products in this specification manual must by regulation be installed by licensed and registered trade people. The manufacturer/distributor reserves the right to vary specifications or delete models from their range without prior notification. Dimensions are nominal measurements only. Dimensions and set-outs listed are correct at time of publication however the manufacturer/distributor takes no responsibility for printing errors.

Published 28/07/2021



To see the complete Mi