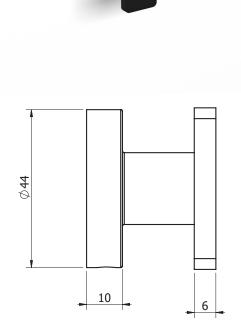

|





Dimensions are nominal measurements only.

## **CLEANING RECOMMENDATIONS:**

We recommend the use of soapy water or approved cleaners. This product should not be cleaned with abrasive materials. Damage caused by any improper treatment is not covered by the product warranty. Refer to Warranty Conditions

Disclaimer: Products in this specification manual must by regulation be installed by licensed and registered trade people. The manufacturer/distributor reserves the right to vary specifications or delete models from their range without prior notification. Dimensions are nominal measurements only. Dimensions and set-outs listed are correct at time of publication however the manufacturer/distributor takes no responsibility for printing errors.

Published 28/07/2021



To see the complete Milli range go to <u>www.reece.com.au</u>