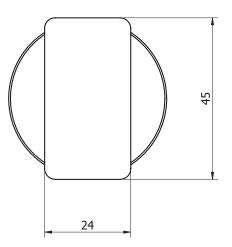

## Milli Axon MK2 Robe Hook Matte Black

9505201

## SPECIFICATIONS

| Recommended Use                                             | Domestic, Hotel & Commercial |
|-------------------------------------------------------------|------------------------------|
| Colour                                                      | Matte Black                  |
| Material                                                    | Aluminium/Zinc Alloy         |
| WARRANTY                                                    |                              |
| Domestic Use Replacement Only                               | 15 Years                     |
| Please refer to Warranty Page for full Terms and Conditions |                              |





Dimensions are nominal measurements only.

## **CLEANING RECOMMENDATIONS:**

We recommend the use of soapy water or approved cleaners. This product should not be cleaned with abrasive materials. Damage caused by any improper treatment is not covered by the product warranty. Refer to Warranty Conditions

Disclaimer: Products in this specification manual must by regulation be installed by licensed and registered trade people. The manufacturer/distributor reserves the right to vary specifications or delete models from their range without prior notification. Dimensions are nominal measurements only. Dimensions and set-outs listed are correct at time of publication however the manufacturer/distributor takes no responsibility for printing errors.

Published 28/07/2021



To see the complete