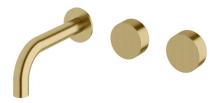

## Milli Pure Wall Bath Hostess System 160mm PVD Brushed Gold 9510899

| SPECIFICATIONS                                              |                              |
|-------------------------------------------------------------|------------------------------|
| Recommended Use                                             | Domestic;Hotel;Commercial    |
| Colour Finish                                               | Brushed Gold                 |
| Primary Material                                            | DR Brass                     |
| Recommended Pressure Range                                  | 150 - 500 kPa as per AS3500  |
| Max Continuous Working Temperature (deg C)                  | 65                           |
| Min Continuous Working Temperature (deg C)                  | 5                            |
| Hot Water Unit Suitability                                  | Storage Tank;Continuous Flow |
| WARRANTY                                                    |                              |
| Warranty - Domestic Use (Years)                             | 15                           |
| Spare Parts & Labour (Years)                                | 1                            |
| Please refer to Warranty Page for full Terms and Conditions |                              |