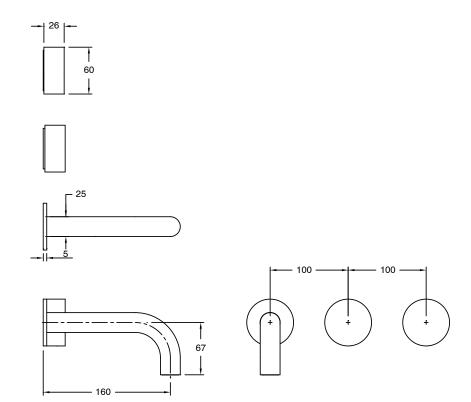

## Milli Pure Wall Bath Hostess System 160mm PVD Brushed Gold 9510899

| SPECIFICATIONS                                              |                              |
|-------------------------------------------------------------|------------------------------|
| Recommended Use                                             | Domestic;Hotel;Commercial    |
| Colour Finish                                               | Brushed Gold                 |
| Primary Material                                            | DR Brass                     |
| Recommended Pressure Range                                  | 150 - 500 kPa as per AS3500  |
| Max Continuous Working Temperature (deg C)                  | 65                           |
| Min Continuous Working Temperature (deg C)                  | 5                            |
| Hot Water Unit Suitability                                  | Storage Tank;Continuous Flow |
| WARRANTY                                                    |                              |
| Warranty - Domestic Use (Years)                             | 15                           |
| Spare Parts & Labour (Years)                                | 1                            |
| Please refer to Warranty Page for full Terms and Conditions |                              |

Dimensions are nominal measurements only.