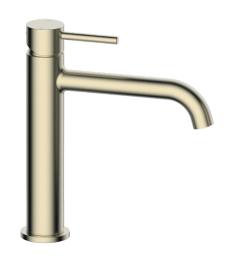

| 1000 kPa                     |
| Maximum Continuous Working Temperature                      | 65 deg C                     |
| Suitable for Storage Tank Hot Water                         | Yes                          |
| Suitable for Continuous Flow Hot Water                      | Yes                          |
| Suitable for Gravity Feed Hot Water                         | No                           |
| WARRANTY                                                    |                              |
| Warranty - Domestic Use                                     | 10 Years                     |
| Spare Parts & Labour                                        | 1 Years                      |
| Please refer to Warranty Page for full Terms and Conditions |                              |







Dimensions are nominal measurements only.

## **CLEANING RECOMMENDATIONS:**

We recommend the use of soapy water or approved cleaners. This product should not be cleaned with abrasive materials. Damage caused by any improper treatment is not covered by the product warranty. Refer to Warranty Conditions