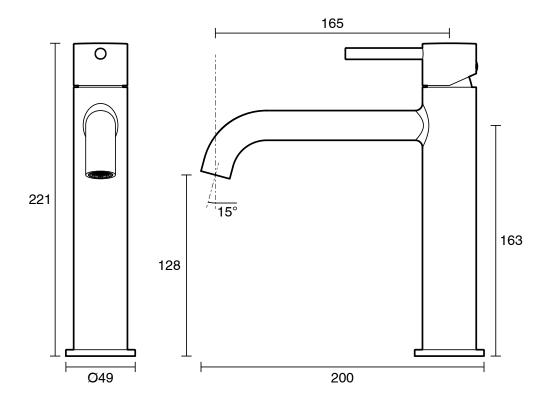

| 1000 kPa                     |
| Maximum Continuous Working Temperature                      | 65 deg C                     |
| Suitable for Storage Tank Hot Water                         | Yes                          |
| Suitable for Continuous Flow Hot Water                      | Yes                          |
| Suitable for Gravity Feed Hot Water                         | No                           |
| WARRANTY                                                    |                              |
| Warranty - Domestic Use                                     | 10 Years                     |
| Spare Parts & Labour                                        | 1 Years                      |
| Please refer to Warranty Page for full Terms and Conditions |                              |







Dimensions are nominal measurements only.

## **CLEANING RECOMMENDATIONS:**

We recommend the use of soapy water or approved cleaners. This product should not be cleaned with abrasive materials. Damage caused by any improper treatment is not covered by the product warranty. Refer to Warranty Conditions