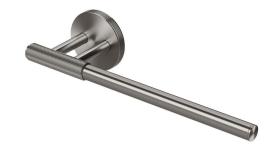

## Milli Marq Edit Guest Towel Holder Brushed Gunmetal

## 21916

| SPECIFICATIONS                                              |                           |
|-------------------------------------------------------------|---------------------------|
| Recommended Use                                             | Domestic;Commercial;Hotel |
| Colour Finish                                               | Brushed Gunmetal          |
| Primary Material                                            | Brass                     |
| WARRANTY                                                    |                           |
| Replacement Only - Domestic Use (Years)                     | 15                        |
| Parts Replacement Only (Years)                              | 1                         |
| Please refer to Warranty Page for full Terms and Conditions |                           |