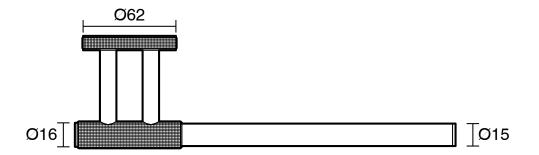

|                           |
|-------------------------------------------------------------|---------------------------|
| Recommended Use                                             | Domestic;Commercial;Hotel |
| Colour Finish                                               | Brushed Gunmetal          |
| Primary Material                                            | Brass                     |
| WARRANTY                                                    |                           |
| Replacement Only - Domestic Use (Years)                     | 15                        |
| Parts Replacement Only (Years)                              | 1                         |
| Please refer to Warranty Page for full Terms and Conditions |                           |







Dimensions are nominal measurements only.

## **CLEANING RECOMMENDATIONS:**

We recommend the use of soapy water or approved cleaners. This product should not be cleaned with abrasive materials. Damage caused by any improper treatment is not covered by the product warranty. Refer to Warranty Conditions