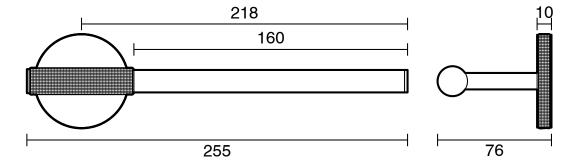

|                           |
|-------------------------------------------------------------|---------------------------|
| Recommended Use                                             | Domestic;Commercial;Hotel |
| Colour Finish                                               | Brushed Gunmetal          |
| Primary Material                                            | Brass                     |
| WARRANTY                                                    |                           |
| Replacement Only - Domestic Use (Years)                     | 15                        |
| Parts Replacement Only (Years)                              | 1                         |
| Please refer to Warranty Page for full Terms and Conditions |                           |







Dimensions are nominal measurements only.

## **CLEANING RECOMMENDATIONS:**

We recommend the use of soapy water or approved cleaners. This product should not be cleaned with abrasive materials. Damage caused by any improper treatment is not covered by the product warranty. Refer to Warranty Conditions