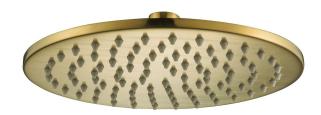

## Mizu Drift Overhead Shower Brass 300mm Brushed Brass (3 Star)

## 9512324

| SPECIFICATIONS                                              |                              |
|-------------------------------------------------------------|------------------------------|
| Recommended Use                                             | Domestic, Hotel & Commercial |
| Colour                                                      | Brushed Brass                |
| Recommended Pressure Range                                  | 150 - 500 kPa                |
| Maximum Continuous Working Temperature                      | 60 deg C                     |
| Suitable for Storage Tank Hot Water                         | Yes                          |
| Suitable for Continuous Flow Hot Water                      | Yes                          |
| Suitable for Gravity Feed Hot Water                         | No                           |
| WARRANTY                                                    |                              |
| Warranty - Domestic Use                                     | 10 Years                     |
| Spare Parts & Labour                                        | 12 Months                    |
| Please refer to Warranty Page for full Terms and Conditions |                              |