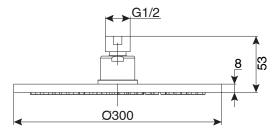

## Mizu Drift Overhead Shower Brass 300mm Brushed Brass (3 Star)

## 9512324

| SPECIFICATIONS                                              |                              |
|-------------------------------------------------------------|------------------------------|
| Recommended Use                                             | Domestic, Hotel & Commercial |
| Colour                                                      | Brushed Brass                |
| Recommended Pressure Range                                  | 150 - 500 kPa                |
| Maximum Continuous Working Temperature                      | 60 deg C                     |
| Suitable for Storage Tank Hot Water                         | Yes                          |
| Suitable for Continuous Flow Hot Water                      | Yes                          |
| Suitable for Gravity Feed Hot Water                         | No                           |
| WARRANTY                                                    |                              |
| Warranty - Domestic Use                                     | 10 Years                     |
| Spare Parts & Labour                                        | 12 Months                    |
| Please refer to Warranty Page for full Terms and Conditions |                              |