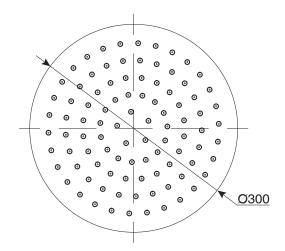

## Mizu Drift Overhead Shower Brass 300mm Brushed Brass (3 Star)

## 9512324

| SPECIFICATIONS                                              |                              |
|-------------------------------------------------------------|------------------------------|
| Recommended Use                                             | Domestic, Hotel & Commercial |
| Colour                                                      | Brushed Brass                |
| Recommended Pressure Range                                  | 150 - 500 kPa                |
| Maximum Continuous Working Temperature                      | 60 deg C                     |
| Suitable for Storage Tank Hot Water                         | Yes                          |
| Suitable for Continuous Flow Hot Water                      | Yes                          |
| Suitable for Gravity Feed Hot Water                         | No                           |
| WARRANTY                                                    |                              |
| Warranty - Domestic Use                                     | 10 Years                     |
| Spare Parts & Labour                                        | 12 Months                    |
| Please refer to Warranty Page for full Terms and Conditions |                              |