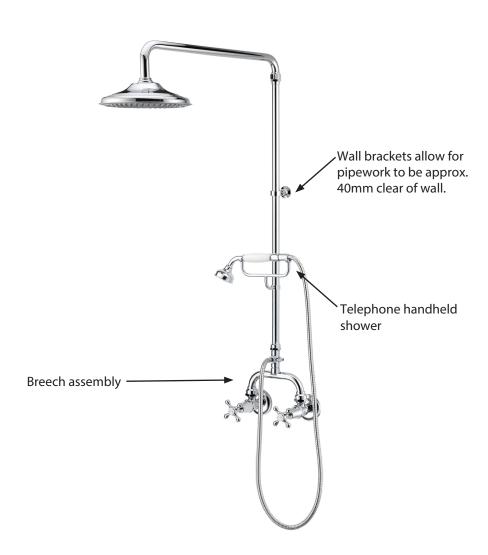

sed Twin Telephone Shower Set Cross Handle

## IMPORTANT INFORMATION: please read before starting installation. A Licensed Plumber must install this product.

- 1. This tapware may come partially assembled. This is for packaging purposes only.
- 2. It is the plumber's responsibility to ensure that all assembled components and threaded joints are checked for correct assembly prior to installing.
- 3. All threaded joints are to be taped with suitable plumbers tape or sealed with a recommended sealing compound.
- 4. Prior to installation, the tapware must be pressure tested using the appropriate testing equipment.
- 5. Prior to installation, the installer is responsible for ensuring installation of the correct plumbing fittings and the set out distances are correct for the product supplied.