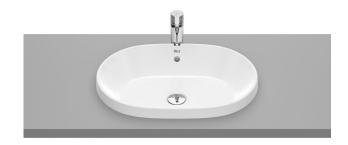

## Roca The Gap Round Semi Inset Basin 550mm x 390mm With Overflow White 1807930

| SPECIFICATIONS                                              |                              |
|-------------------------------------------------------------|------------------------------|
| Recommended Use                                             | Domestic, Hotel & Commercial |
| Material                                                    | Vitreous China               |
| Basin Colour                                                | White                        |
| Bowl Capacity                                               | 4.5 ltr                      |
| Weight                                                      | 11.4 kg                      |
| Taphole Configuration                                       | No Taphole                   |
| Overflow Configuration                                      | Overflow                     |
| Plug & Waste                                                | Sold Separately              |
| Tapware                                                     | Sold Separately              |
| WARRANTY                                                    |                              |
| Warranty - Domestic Use                                     | 15 Years                     |
| Spare Parts & Labour                                        | 12 Months                    |
| Please refer to Warranty Page for full Terms and Conditions |                              |