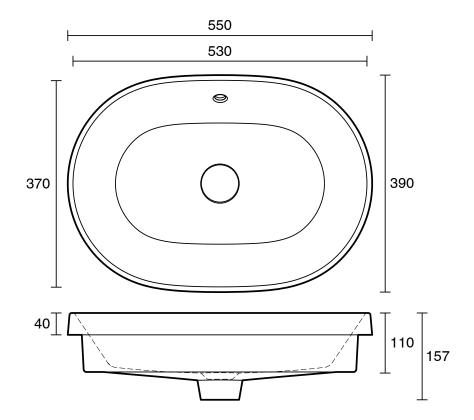

## Roca The Gap Round Semi Inset Basin 550mm x 390mm With Overflow White 1807930

| SPECIFICATIONS                                              |                              |
|-------------------------------------------------------------|------------------------------|
| Recommended Use                                             | Domestic, Hotel & Commercial |
| Material                                                    | Vitreous China               |
| Basin Colour                                                | White                        |
| Bowl Capacity                                               | 4.5 ltr                      |
| Weight                                                      | 11.4 kg                      |
| Taphole Configuration                                       | No Taphole                   |
| Overflow Configuration                                      | Overflow                     |
| Plug & Waste                                                | Sold Separately              |
| Tapware                                                     | Sold Separately              |
| WARRANTY                                                    |                              |
| Warranty - Domestic Use                                     | 15 Years                     |
| Spare Parts & Labour                                        | 12 Months                    |
| Please refer to Warranty Page for full Terms and Conditions |                              |

Dimensions are nominal measurements only.