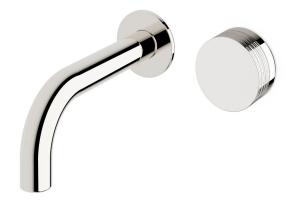

## Milli Pure Progressive Bath Mixer System 160mm with Cirque Textured Handle

| SPECIFICATIONS                                              |                                                             |
|-------------------------------------------------------------|-------------------------------------------------------------|
| Recommended Use                                             | Domestic, Commercial, Hotel                                 |
| Colour Variation                                            | Chrome, Matte Black,<br>Brushed Nickel, Brushed<br>Gunmetal |
| Recommended Pressure Range                                  | 300 - 500Kpa                                                |
| Max Continuous Working Pressure                             | 500Kpa                                                      |
| Max Continuous Working Temperature                          | 65 deg. C                                                   |
| Suitable for Storage Tank Hot Water                         | Yes                                                         |
| Suitable for Continuous Flow Hot Water                      | Yes                                                         |
| Suitable for Gravity Feed Hot Water                         | No                                                          |
| WARRANTY                                                    |                                                             |
| Warranty - Domestic Use                                     | 15 Years                                                    |
| Spare Parts<br>Labour                                       | 1 Year<br>1 Year                                            |
| Please refer to Warranty Page for full Terms and Conditions |                                                             |