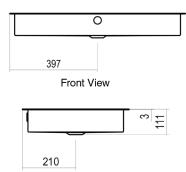

## **Alape Metaphor Undercounter Basin 750mm White** 9506283

| SPECIFICATIONS                                              |                                                                                                                                  |
|-------------------------------------------------------------|----------------------------------------------------------------------------------------------------------------------------------|
| Recommended Use                                             | Domestic, Hotel & Commercial                                                                                                     |
| Material                                                    | Enamelled Glazed Steel                                                                                                           |
| Colour                                                      | White                                                                                                                            |
| Bowl Capacity                                               | 14 Litres                                                                                                                        |
| Weight                                                      | 13.2kgs                                                                                                                          |
| Fixing                                                      | Undermount (adhesive supplied)                                                                                                   |
| Taphole Configuration                                       | No Taphole                                                                                                                       |
| Overflow Configuration                                      | Overflow                                                                                                                         |
| Plug & Waste                                                | 32 x 40mm Plug and Waste.<br>(NOTE: European waste is<br>supplied with the product. Not<br>suitable for Australian application.) |
| Tapware                                                     | Sold Separately                                                                                                                  |
| WARRANTY                                                    |                                                                                                                                  |
| Warranty - Domestic Use                                     | 15 Years                                                                                                                         |
| Spare Parts & Labour                                        | 12 Months                                                                                                                        |
| Please refer to Warranty Page for full Terms and Conditions |                                                                                                                                  |