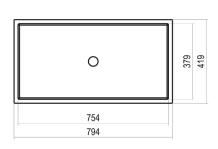

## **Alape Metaphor Undercounter Basin 750mm White** 9506283

| SPECIFICATIONS                                              |                                                                                                                                  |
|-------------------------------------------------------------|----------------------------------------------------------------------------------------------------------------------------------|
| Recommended Use                                             | Domestic, Hotel & Commercial                                                                                                     |
| Material                                                    | Enamelled Glazed Steel                                                                                                           |
| Colour                                                      | White                                                                                                                            |
| Bowl Capacity                                               | 14 Litres                                                                                                                        |
| Weight                                                      | 13.2kgs                                                                                                                          |
| Fixing                                                      | Undermount (adhesive supplied)                                                                                                   |
| Taphole Configuration                                       | No Taphole                                                                                                                       |
| Overflow Configuration                                      | Overflow                                                                                                                         |
| Plug & Waste                                                | 32 x 40mm Plug and Waste.<br>(NOTE: European waste is<br>supplied with the product. Not<br>suitable for Australian application.) |
| Tapware                                                     | Sold Separately                                                                                                                  |
| WARRANTY                                                    |                                                                                                                                  |
| Warranty - Domestic Use                                     | 15 Years                                                                                                                         |
| Spare Parts & Labour                                        | 12 Months                                                                                                                        |
| Please refer to Warranty Page for full Terms and Conditions |                                                                                                                                  |