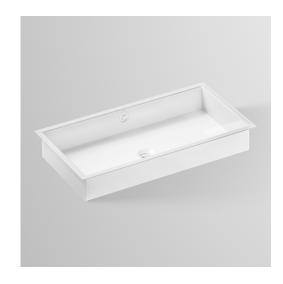

## **Alape Metaphor Undercounter Basin 750mm White** 9506283

| SPECIFICATIONS                                              |                                                                                                                                  |
|-------------------------------------------------------------|----------------------------------------------------------------------------------------------------------------------------------|
| Recommended Use                                             | Domestic, Hotel & Commercial                                                                                                     |
| Material                                                    | Enamelled Glazed Steel                                                                                                           |
| Colour                                                      | White                                                                                                                            |
| Bowl Capacity                                               | 14 Litres                                                                                                                        |
| Weight                                                      | 13.2kgs                                                                                                                          |
| Fixing                                                      | Undermount (adhesive supplied)                                                                                                   |
| Taphole Configuration                                       | No Taphole                                                                                                                       |
| Overflow Configuration                                      | Overflow                                                                                                                         |
| Plug & Waste                                                | 32 x 40mm Plug and Waste.<br>(NOTE: European waste is<br>supplied with the product. Not<br>suitable for Australian application.) |
| Tapware                                                     | Sold Separately                                                                                                                  |
| WARRANTY                                                    |                                                                                                                                  |
| Warranty - Domestic Use                                     | 15 Years                                                                                                                         |
| Spare Parts & Labour                                        | 12 Months                                                                                                                        |
| Please refer to Warranty Page for full Terms and Conditions |                                                                                                                                  |