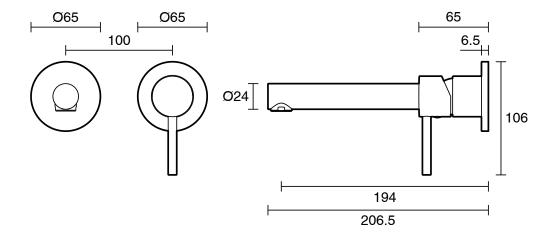

estic;Commercial;Hotel     |
| Colour Category                                             | Black                         |
| Colour Finish                                               | Matte Black                   |
| Primary Material                                            | Lead Free Brass               |
| Hot Water Unit Suitability                                  | Storage Tank; Continuous Flow |
| WARRANTY                                                    |                               |
| Warranty - Domestic Use (Years)                             | 10                            |
| Spare Parts & Labour (Years)                                | 1                             |
| Please refer to Warranty Page for full Terms and Conditions |                               |







Dimensions are nominal measurements only.

## **CLEANING RECOMMENDATIONS:**

We recommend the use of soapy water or approved cleaners. This product should not be cleaned with abrasive materials. Damage caused by any improper treatment is not covered by the product warranty. Refer to Warranty Conditions