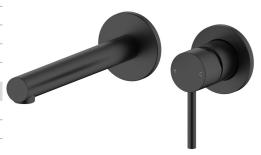

## Mizu Drift Wall Basin/Bath Mixer Set Straight Spout with 2-Piece Cover Plate Trimset Matte Black (6 Star) 2267226

| SPECIFICATIONS                                              |                               |
|-------------------------------------------------------------|-------------------------------|
| Recommended Use                                             | Domestic;Commercial;Hotel     |
| Colour Category                                             | Black                         |
| Colour Finish                                               | Matte Black                   |
| Primary Material                                            | Lead Free Brass               |
| Hot Water Unit Suitability                                  | Storage Tank; Continuous Flow |
| WARRANTY                                                    |                               |
| Warranty - Domestic Use (Years)                             | 10                            |
| Spare Parts & Labour (Years)                                | 1                             |
| Please refer to Warranty Page for full Terms and Conditions |                               |