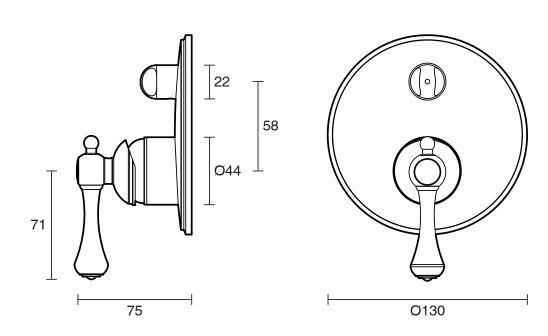

| 150 - 500 kPa                |
| Maximum Continuous Working Temperature                      | 80 deg C                     |
| Suitable for Storage Tank Hot Water                         | Yes                          |
| Suitable for Continuous Flow Hot Water                      | Yes                          |
| Suitable for Gravity Feed Hot Water                         | No                           |
| WARRANTY                                                    |                              |
| Warranty - Domestic Use                                     | 10 Years                     |
| Spare Parts & Labour                                        | 12 Months                    |
| Please refer to Warranty Page for full Terms and Conditions |                              |





### Dimensions are nominal measurements only.

#### **CLEANING RECOMMENDATIONS:**

We recommend the use of soapy water or approved cleaners. This product should not be cleaned with abrasive materials. Damage caused by any improper treatment is not covered by the product warranty. Refer to Warranty Conditions

Disclaimer: Products in this specification manual must by regulation be installed by licensed and registered trade people. The manufacturer/distributor reserves the right to vary specifications or delete models from their range without prior notification. Dimensions are nominal measurements only. Dimensions and set-outs listed are correct at time of publication however the manufacturer/distributor takes no responsibility for printing errors.

Published 12/10/2023

To see the complet