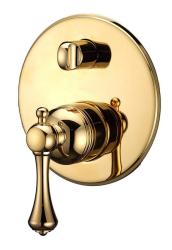

# Kado Era Shower Mixer with Diverter Brass Gold

## 2263704

| SPECIFICATIONS                                              |                              |
|-------------------------------------------------------------|------------------------------|
| Recommended Use                                             | Domestic, Hotel & Commercial |
| Colour                                                      | Brass Gold                   |
| Finish                                                      | Polished                     |
| Material                                                    | DR Brass                     |
| Recommended Pressure Range                                  | 150 - 500 kPa                |
| Maximum Continuous Working Temperature                      | 80 deg C                     |
| Suitable for Storage Tank Hot Water                         | Yes                          |
| Suitable for Continuous Flow Hot Water                      | Yes                          |
| Suitable for Gravity Feed Hot Water                         | No                           |
| WARRANTY                                                    |                              |
| Warranty - Domestic Use                                     | 10 Years                     |
| Spare Parts & Labour                                        | 12 Months                    |
| Please refer to Warranty Page for full Terms and Conditions |                              |