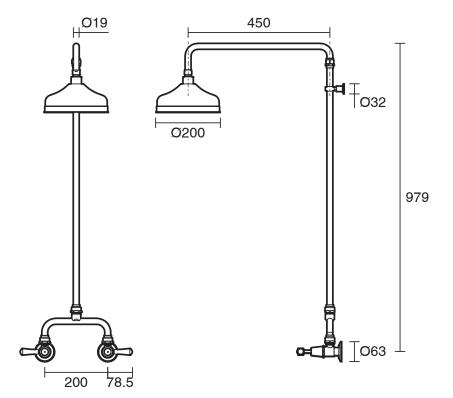

Brass                      |
| Recommended Pressure Range                                  | 150 - 500 kPa as per AS3500   |
| Max Continuous Working Temperature (deg C)                  | 80                            |
| Min Continuous Working Temperature (deg C)                  | 5                             |
| Hot Water Unit Suitability                                  | Storage Tank; Continuous Flow |
| WARRANTY                                                    |                               |
| Warranty - Domestic Use (Years)                             | 10                            |
| Spare Parts & Labour (Years)                                | 1                             |
| Please refer to Warranty Page for full Terms and Conditions |                               |







Dimensions are nominal measurements only.

## **CLEANING RECOMMENDATIONS:**

We recommend the use of soapy water or approved cleaners. This product should not be cleaned with abrasive materials. Damage caused by any improper treatment is not covered by the product warranty. Refer to Warranty Conditions