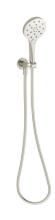

## Milli Marq Edit Hand Shower on Bracket Brushed Nickel (4 Star) 21992

| SPECIFICATIONS                                              |                               |
|-------------------------------------------------------------|-------------------------------|
| Recommended Use                                             | Domestic;Commercial;Hotel     |
| Colour Finish                                               | Brushed Nickel                |
| Primary Material                                            | ABS                           |
| Recommended Pressure Range                                  | 150 - 500 kPa as per AS3500   |
| Max Continuous Working Pressure (kPa)                       | 500                           |
| Max Continuous Working Temperature (deg C)                  | 65                            |
| Min Continuous Working Temperature (deg C)                  | 5                             |
| Hot Water Unit Suitability                                  | Storage Tank; Continuous Flow |
| WARRANTY                                                    |                               |
| Warranty - Domestic Use (Years)                             | 15                            |
| Spare Parts & Labour (Years)                                | 1                             |
| Please refer to Warranty Page for full Terms and Conditions |                               |