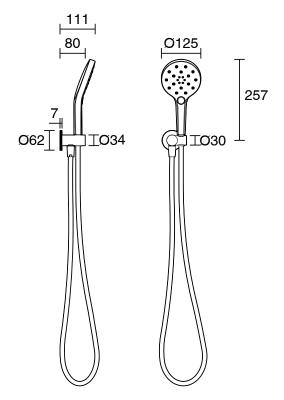

- 500 kPa as per AS3500   |
| Max Continuous Working Pressure (kPa)                       | 500                           |
| Max Continuous Working Temperature (deg C)                  | 65                            |
| Min Continuous Working Temperature (deg C)                  | 5                             |
| Hot Water Unit Suitability                                  | Storage Tank; Continuous Flow |
| WARRANTY                                                    |                               |
| Warranty - Domestic Use (Years)                             | 15                            |
| Spare Parts & Labour (Years)                                | 1                             |
| Please refer to Warranty Page for full Terms and Conditions |                               |







Dimensions are nominal measurements only.

## **CLEANING RECOMMENDATIONS:**

We recommend the use of soapy water or approved cleaners. This product should not be cleaned with abrasive materials. Damage caused by any improper treatment is not covered by the product warranty. Refer to Warranty Conditions