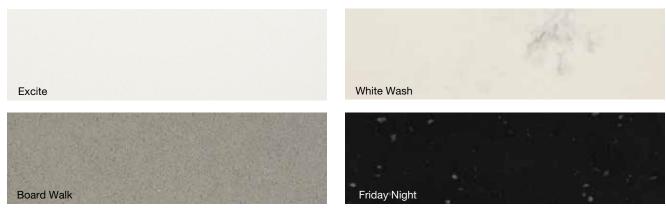

### FRIDAY™ HYBRID QUARTZ 40MM

Made from 93% quartz and 7% polymer resin.

High performance, durable, stain resistant, and scratch resistant.

Exceptional strength and toughness, cool to touch, difficult to chip, crack or dull.