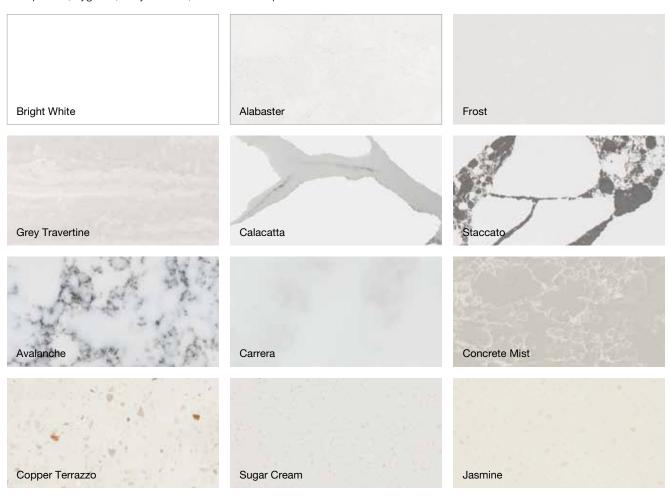

## **CHERRY PIE - PREMIUM SOLID SURFACE 40MM**

Manufactured using 100% acrylic solid surface material.

Developed to withstand heat, chemicals, moisture, and impact, and to resist stains better than natural stone surfaces.

Non-porous, hygienic, easy to clean, maintain and repair.