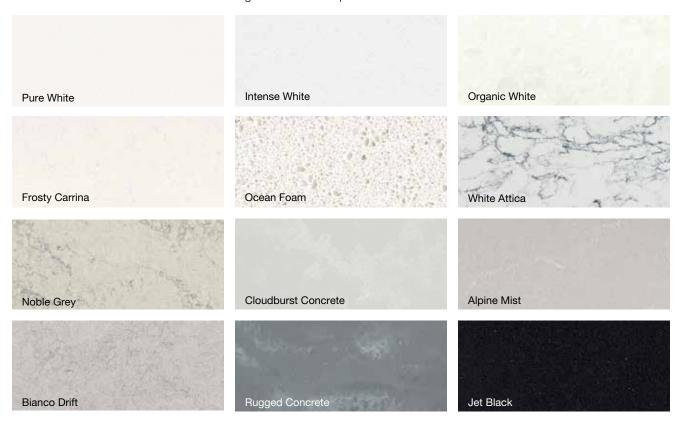

#### **CAESARSTONE® 40MM**

Created from up to 93% natural quartz aggregates, organic pigments and enhanced polymer resins.

Caesarstone® provides a surface with exceptional properties of heat, stain, scratch and chip resistance.

Caesarstone® is one of Australia's most recognised brands of quartz surfaces.