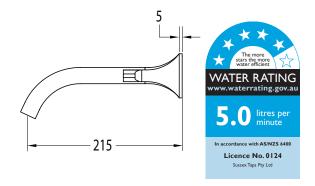

| 250-500kPa                   |
| Maximum Continuous Working Temperature                      | 65 deg C                     |
| Suitable for Storage Tank Hot Water                         | Yes                          |
| Suitable for Continuous Flow Hot Water                      | Yes                          |
| Suitable for Gravity Feed Hot Water                         | No                           |
| WARRANTY                                                    |                              |
| Warranty - Domestic Use                                     | 15 Years                     |
| Spare Parts & Labour                                        | 12 Months                    |
| Please refer to Warranty Page for full Terms and Conditions |                              |









Dimensions are nominal measurements only.

## **CLEANING RECOMMENDATIONS:**

We recommend the use of soapy water or approved cleaners. This product should not be cleaned with abrasive materials. Damage caused by any improper treatment is not covered by the product warranty. Refer to Warranty Conditions