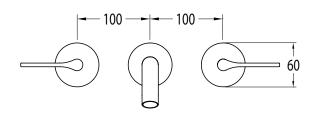

| 250-500kPa                   |
| Maximum Continuous Working Temperature                      | 65 deg C                     |
| Suitable for Storage Tank Hot Water                         | Yes                          |
| Suitable for Continuous Flow Hot Water                      | Yes                          |
| Suitable for Gravity Feed Hot Water                         | No                           |
| WARRANTY                                                    |                              |
| Warranty - Domestic Use                                     | 15 Years                     |
| Spare Parts & Labour                                        | 12 Months                    |
| Please refer to Warranty Page for full Terms and Conditions |                              |









Dimensions are nominal measurements only.

## **CLEANING RECOMMENDATIONS:**

We recommend the use of soapy water or approved cleaners. This product should not be cleaned with abrasive materials. Damage caused by any improper treatment is not covered by the product warranty. Refer to Warranty Conditions