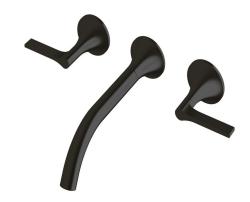

| 250-500kPa                   |
| Maximum Continuous Working Temperature                      | 65 deg C                     |
| Suitable for Storage Tank Hot Water                         | Yes                          |
| Suitable for Continuous Flow Hot Water                      | Yes                          |
| Suitable for Gravity Feed Hot Water                         | No                           |
| WARRANTY                                                    |                              |
| Warranty - Domestic Use                                     | 15 Years                     |
| Spare Parts & Labour                                        | 12 Months                    |
| Please refer to Warranty Page for full Terms and Conditions |                              |









Dimensions are nominal measurements only.

## **CLEANING RECOMMENDATIONS:**

We recommend the use of soapy water or approved cleaners. This product should not be cleaned with abrasive materials. Damage caused by any improper treatment is not covered by the product warranty. Refer to Warranty Conditions