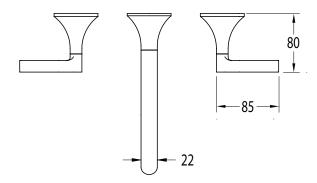

| 250-500kPa                   |
| Maximum Continuous Working Temperature                      | 65 deg C                     |
| Suitable for Storage Tank Hot Water                         | Yes                          |
| Suitable for Continuous Flow Hot Water                      | Yes                          |
| Suitable for Gravity Feed Hot Water                         | No                           |
| WARRANTY                                                    |                              |
| Warranty - Domestic Use                                     | 15 Years                     |
| Spare Parts & Labour                                        | 12 Months                    |
| Please refer to Warranty Page for full Terms and Conditions |                              |









Dimensions are nominal measurements only.

## **CLEANING RECOMMENDATIONS:**

We recommend the use of soapy water or approved cleaners. This product should not be cleaned with abrasive materials. Damage caused by any improper treatment is not covered by the product warranty. Refer to Warranty Conditions