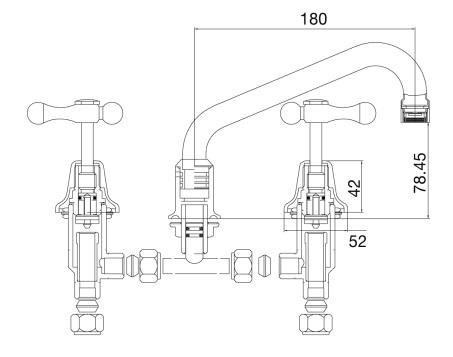

ass                      |
| Recommended Pressure Range                                  | 150 - 500 kPa as per AS3500   |
| Max Continuous Working Temperature (deg C)                  | 80                            |
| Min Continuous Working Temperature (deg C)                  | 5                             |
| Hot Water Unit Suitability                                  | Storage Tank; Continuous Flow |
| WARRANTY                                                    |                               |
| Warranty - Domestic Use (Years)                             | 10                            |
| Spare Parts & Labour (Years)                                | 1                             |
| Please refer to Warranty Page for full Terms and Conditions |                               |









Dimensions are nominal measurements only.

## **CLEANING RECOMMENDATIONS:**

We recommend the use of soapy water or approved cleaners. This product should not be cleaned with abrasive materials. Damage caused by any improper treatment is not covered by the product warranty. Refer to Warranty Conditions