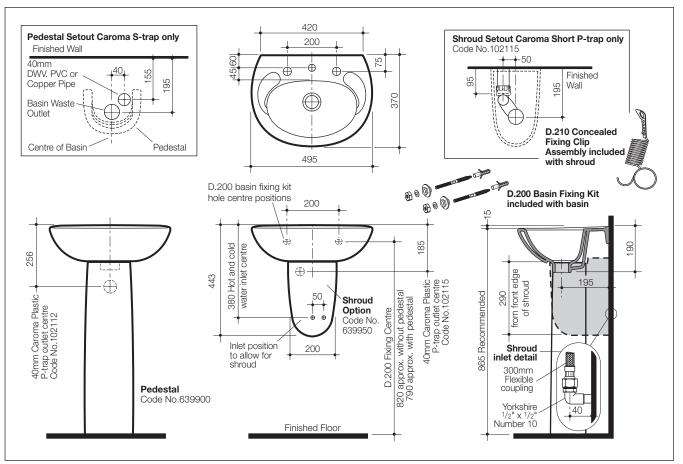

## Vitreous China Pedestal Vitreous China Shroud

| The compact size of the basin allows it to be used in areas where space is a premium. The basin is suitable for domestic, commercial and $\pounds$ accessible applications. |                                                                                                                                                                                                                                                                                                                                                                                                                    |  |
|-----------------------------------------------------------------------------------------------------------------------------------------------------------------------------|--------------------------------------------------------------------------------------------------------------------------------------------------------------------------------------------------------------------------------------------------------------------------------------------------------------------------------------------------------------------------------------------------------------------|--|
| Tap Holes:                                                                                                                                                                  | Basin available in: One taphole – centre option Code No.631010; three taphole option Code No.631030.                                                                                                                                                                                                                                                                                                               |  |
| Waste Outlet:                                                                                                                                                               | The basin has been designed for the Caroma waste outlet suitable for a 40mm trap connection. Chrome flush fitting waste and white plug supplied. Alternative waste options are available — Plug & anti-vandal flush fitting chrome waste Code No.687141C; Plug & chrome grate waste Code No.687328C; Chrome pop-up plug and waste Code No.687329C.                                                                 |  |
| Pedestal:                                                                                                                                                                   | <b>Optional Concorde Pedestal</b> , Code No.639900. Accurate setout and use of recommended traps is essential for optimum installation. S-trap – 40mm standard Caroma plastic traps.                                                                                                                                                                                                                               |  |
| Shroud:                                                                                                                                                                     | <b>Optional Concorde Shroud</b> , Code No.639950 completely conceals P-trap waste pipe fittings, concealed fixing bracket supplied. 40mm Caroma short plastic P-trap is required for correct installation Code No.102115.<br><b>Note:</b> It is essential for the installation of the shroud to the basin that clearance is provided for the shroud in the plumbing setout from water inlet pipes and connections. |  |
| <b>Bowl Capacity:</b>                                                                                                                                                       | 5.5 litres.                                                                                                                                                                                                                                                                                                                                                                                                        |  |
| Overflow:                                                                                                                                                                   | Overflow not available.                                                                                                                                                                                                                                                                                                                                                                                            |  |
| Fixing:                                                                                                                                                                     | D.200 Basin Fixing Kit – Supplied. Bolts directly to the finished wall.                                                                                                                                                                                                                                                                                                                                            |  |
| Colours:                                                                                                                                                                    | White only.                                                                                                                                                                                                                                                                                                                                                                                                        |  |
| Dimensions:                                                                                                                                                                 | All dimensions are in millimetres and are subject to normal manufacturing variations. Caroma pursues a policy of continuing improvement in design and performance of its products. The right is therefore reserved to vary specifications without notice.                                                                                                                                                          |  |