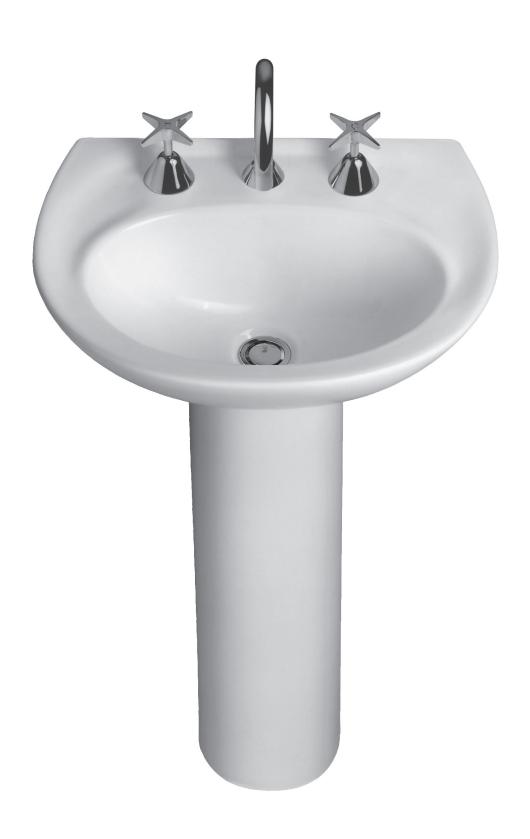

## Caroma<sup>®</sup> Concorde

**Vitreous China Wall Basin** Basin Size: 495mm x 370mm (nominal)

A standard compact size basin featuring smooth contours for ease of cleaning. The **Concorde** wall basin has two soap holders and has been designed to co-ordinate with other products in the Concorde range and is available with the option of a pedestal or shroud and direct to the wall fixing.