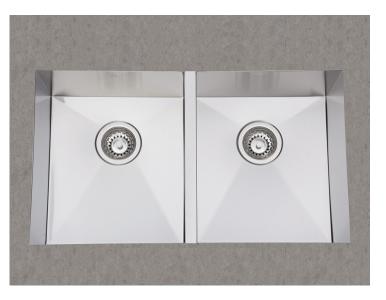

## AFA Vertus Double Bowl Undermount Sink No Taphole 750mm Stainless Steel

| SPECIFICATIONS                |                                  |
|-------------------------------|----------------------------------|
| Recommended Use               | Domestic, Hotel & Commercial     |
| Material                      | Stainless Steel                  |
| Sink Formation                | Fully Fabricated                 |
| Bowl Capacity                 | 30 Litres                        |
| Waste Type                    | Basket                           |
| Waste Size                    | 90mm                             |
| Waste Position                | Rear                             |
| Taphole Configuration         | No Taphole                       |
| Overflow Configuration        | No Overflow                      |
| Sound Deadening Pads          | Yes                              |
| WARRANTY                      |                                  |
| Warranty - Domestic Use       | 30 Years                         |
| Spare Parts & Labour          | 12 Months                        |
| Please refer to Warranty Page | ge for full Terms and Conditions |