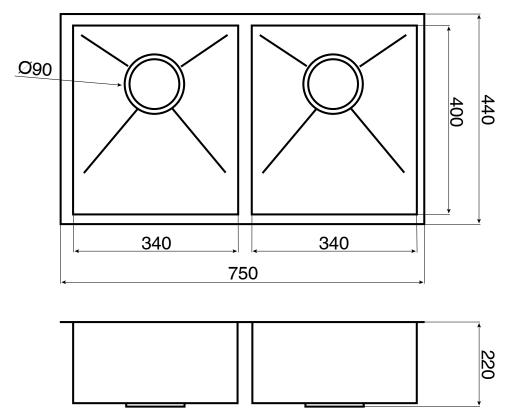

## AFA Vertus Double Bowl Undermount Sink No Taphole 750mm Stainless Steel

| SPECIFICATIONS                |                                  |
|-------------------------------|----------------------------------|
| Recommended Use               | Domestic, Hotel & Commercial     |
| Material                      | Stainless Steel                  |
| Sink Formation                | Fully Fabricated                 |
| Bowl Capacity                 | 30 Litres                        |
| Waste Type                    | Basket                           |
| Waste Size                    | 90mm                             |
| Waste Position                | Rear                             |
| Taphole Configuration         | No Taphole                       |
| Overflow Configuration        | No Overflow                      |
| Sound Deadening Pads          | Yes                              |
| WARRANTY                      |                                  |
| Warranty - Domestic Use       | 30 Years                         |
| Spare Parts & Labour          | 12 Months                        |
| Please refer to Warranty Page | ge for full Terms and Conditions |

Sinks must be installed using a cutout template. No responsibility will be taken for damage that occurs where a template has not been used.

Dimensions are nominal measurements only.

Disclaimer: Products in this specification manual must by regulation be installed by licensed and registered trade people. The manufacturer/distributor reserves the right to vary specifications or delete models from their range without prior notification. Dimensions are nominal measurements only. Dimensions and set-outs listed are correct at time of publication however the manufacturer/distributor takes no responsibility for printing errors.