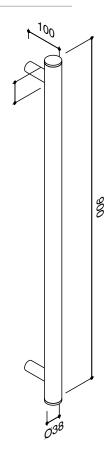

## Milli Mood Edit Vertical Single Heated Towel Rail 900 x 38mm PVD Brushed Gold

Dimensions are nominal measurements only.