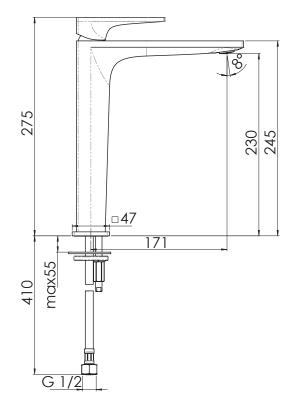

| Polished                     |
| Material                                                    | DR Brass                     |
| Recommended Pressure Range                                  | 150-500kPa                   |
| Maximum Continuous Working Pressure                         | 1000kPa                      |
| Maximum Continuous Working Temperature                      | 65 deg C                     |
| WARRANTY                                                    |                              |
| Warranty - Domestic Use                                     | 15 Years                     |
| Spare Parts & Labour                                        | 12 Months                    |
| Please refer to Warranty Page for full Terms and Conditions |                              |







Dimensions are nominal measurements only.

## **CLEANING RECOMMENDATIONS:**

We recommend the use of soapy water or approved cleaners. This product should not be cleaned with abrasive materials. Damage caused by any improper treatment is not covered by the product warranty. Refer to Warranty Conditions