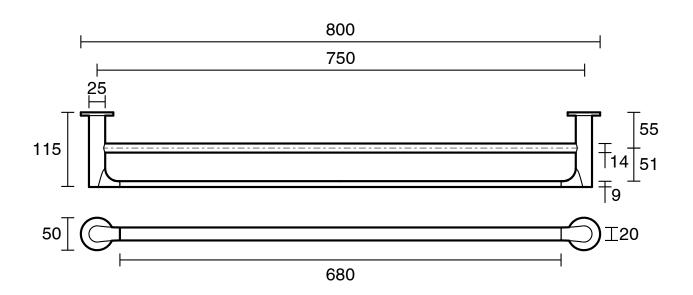

|                           |
|-------------------------------------------------------------|---------------------------|
| Recommended Use                                             | Domestic;Hotel;Commercial |
| Colour Finish                                               | Brushed Brass             |
| Primary Material                                            | Zinc                      |
| WARRANTY                                                    |                           |
| Replacement Only - Domestic Use (Years)                     | 10                        |
| Parts Replacement Only (Years)                              | 1                         |
| Please refer to Warranty Page for full Terms and Conditions |                           |





Dimensions are nominal measurements only.

## **CLEANING RECOMMENDATIONS:**

We recommend the use of soapy water or approved cleaners. This product should not be cleaned with abrasive materials. Damage caused by any improper treatment is not covered by the product warranty. Refer to Warranty Conditions