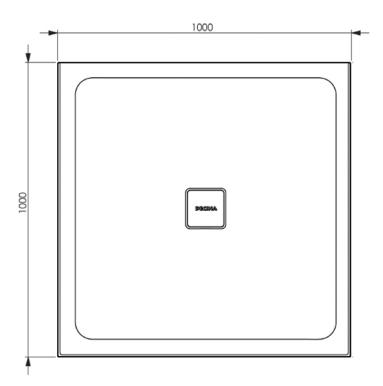

## Posh Bristol Luna Shower Base 1000mm x 1000mm Centre 3 Tiling Beads 2009278

| SPECIFICATIONS                                              |                           |
|-------------------------------------------------------------|---------------------------|
| Recommended Use                                             | Domestic;Hotel;Commercial |
| Material                                                    | PVC                       |
| Colour                                                      | White                     |
| Waste Position                                              | Centre                    |
| WARRANTY                                                    |                           |
| Warranty - Domestic Use (Years)                             | 7                         |
| Spare Parts & Labour (Years)                                | 1                         |
| Please refer to Warranty Page for full Terms and Conditions |                           |

Dimensions are nominal measurements only.