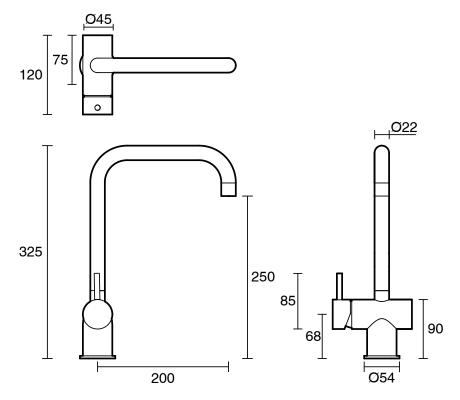

|
| Max Continuous Working Temperature (deg C)                  | 80                                           |
| Min Continuous Working Temperature (deg C)                  | 5                                            |
| Hot Water Unit Suitability                                  | Gravity Feed;Storage<br>Tank;Continuous Flow |
| WARRANTY                                                    |                                              |
| Warranty - Domestic Use (Years)                             | 15                                           |
| Spare Parts & Labour (Years)                                | 15                                           |
| Please refer to Warranty Page for full Terms and Conditions |                                              |







Dimensions are nominal measurements only.

## **CLEANING RECOMMENDATIONS:**

We recommend the use of soapy water or approved cleaners. This product should not be cleaned with abrasive materials. Damage caused by any improper treatment is not covered by the product warranty. Refer to Warranty Conditions