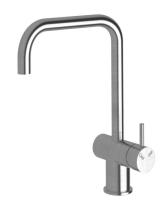

## Sussex Scala Sink Mixer Tap Large Square Left Hand Satin Chrome (4 Star) 2263001

| SPECIFICATIONS                                              |                                              |
|-------------------------------------------------------------|----------------------------------------------|
| Recommended Use                                             | Domestic;Hotel;Commercial                    |
| Colour Finish                                               | Satin Chrome                                 |
| Primary Material                                            | DR Brass                                     |
| Recommended Pressure Range                                  | 150 - 500 kPa as per AS3500                  |
| Max Continuous Working Temperature (deg C)                  | 80                                           |
| Min Continuous Working Temperature (deg C)                  | 5                                            |
| Hot Water Unit Suitability                                  | Gravity Feed;Storage<br>Tank;Continuous Flow |
| WARRANTY                                                    |                                              |
| Warranty - Domestic Use (Years)                             | 15                                           |
| Spare Parts & Labour (Years)                                | 15                                           |
| Please refer to Warranty Page for full Terms and Conditions |                                              |